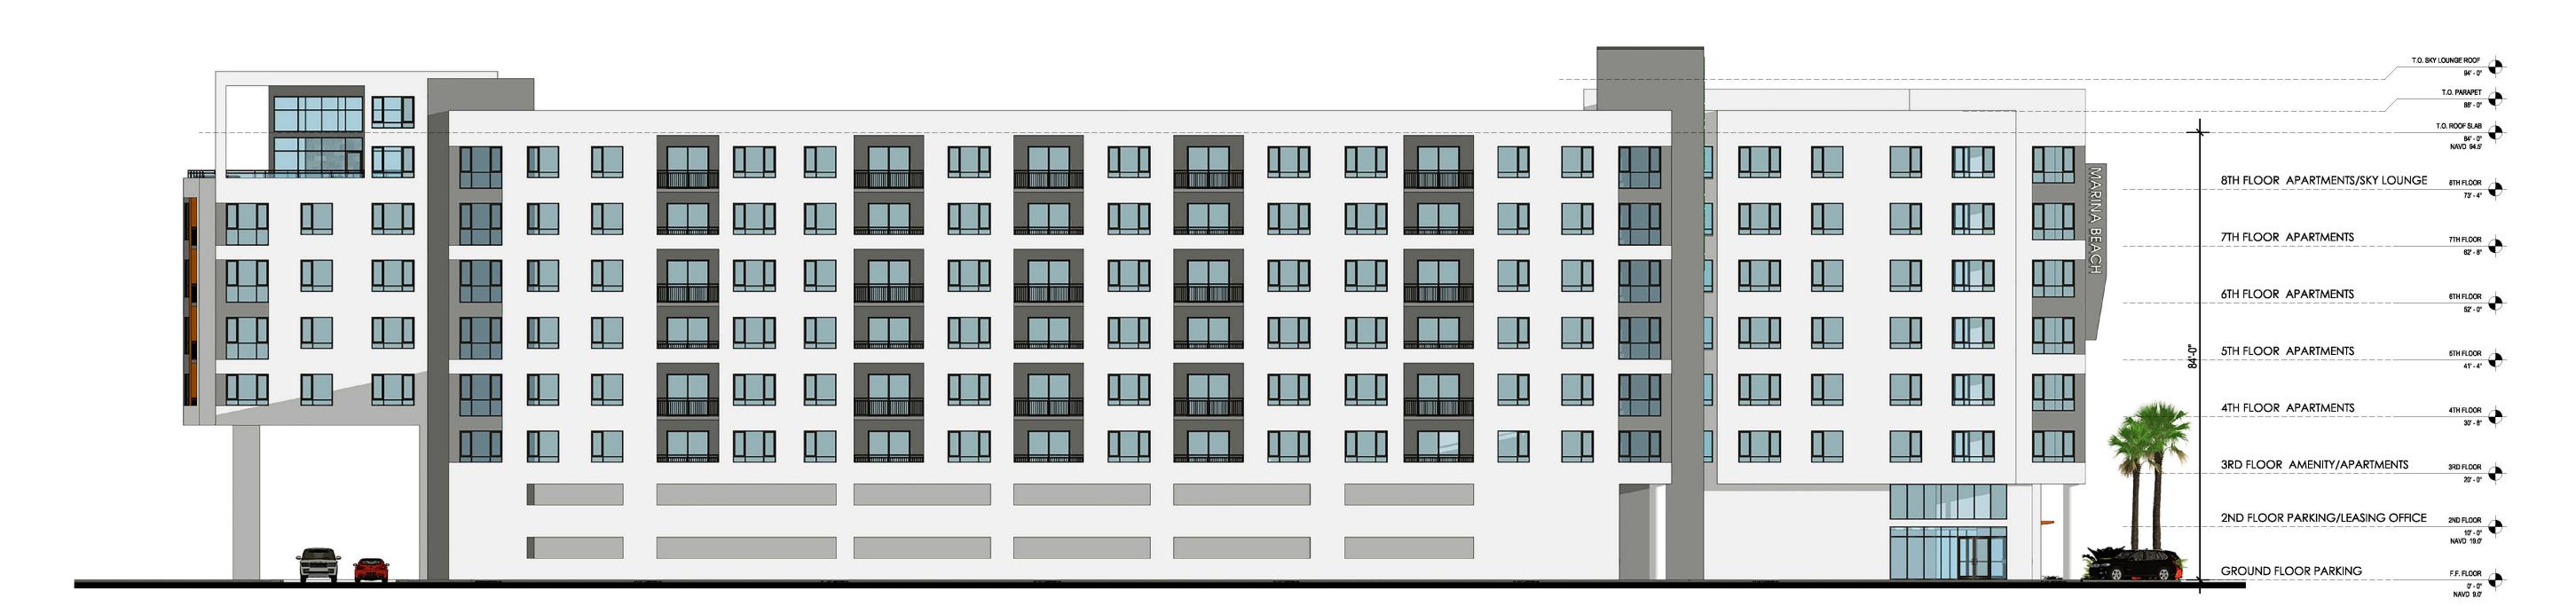

#### The Request:

The applicant seeks approval of a site plan to to construct an 8-story building with 400-dwelling units, a 2,400 square-foot bank with a drive-thru, a 4,500 square-foot restaurant with a drive-thru and a 95,000 square-foot self-storage facility in the CCS-2 Zoning District. The subject property is located at the southwest corner of 34<sup>th</sup> Street South and 42<sup>nd</sup> Avenue South and is within the Skyway Marina District Center Overlay.

The proposed bank with drive-thru will be situated towards the northeast corner of the subject property, the self-storage building will be located along the southern side of the subject property and the proposed restaurant will be situated between the bank and self-storage building. Surface parking for the commercial uses will be located adjacent to the buildings. The drive-thru for the bank will be at the rear of the building and the stacking for each drive-thru lane will exceed the minimum of three stacking spaces.

The loading area for the self-storage facility will be located along the southern side of the building. The loading area will be screened from the adjacent commercial property with an 8-foot-high fence. The apartment building is located along the west side of the subject property. The apartment building will sit on top of a two-story parking garage.

The apartment building is situated up towards 42<sup>nd</sup> Avenue South with one of the residential lobbies at the northeast corner of the building. A second residential lobby will be located along the center of the eastern façade.

Vehicular access for the development will be from 34<sup>th</sup> Street South and 42<sup>nd</sup> Avenue South. The primary vehicular access to the commercial uses and secondary access to the residential uses will be from 34<sup>th</sup> Street South. The vehicular access that is located south of the multi-family apartment building along 42<sup>nd</sup> Avenue will provide access to both the commercial and residential uses. The vehicular access along the western side of the property from 42<sup>nd</sup> Avenue South will only provide access to the residential parking garage. The vehicular access along 42<sup>nd</sup> Avenue South, south of the apartment building, will have angled parking that will provide parking for guests visiting residents of the development. The apartment building and restaurant will be placed close to the access drive. Sidewalks will be integrated throughout the project, connecting the apartment building to the commercial uses and to the abutting public rights-of-way. Pedestrian crosswalks are also integrated throughout the project interior.

The proposed buildings will be of a contemporary style of architecture. The structures will be finished with stucco, metal, block and hardie board siding. The buildings are simple rectangular forms that have been oriented horizontally, this horizontal form has been broken down by incorporating projecting rectangular forms that are oriented vertically. Open air balconies have been incorporated onto the façade of the apartment building. The buildings also incorporate a few different types of building finishes and textures to articulate the façades. The horizonal form is also broken down into smaller forms by utilizing altering roof lines, awnings and corner tower features.

**BUILDING HEIGHT:** 

Existing: 25 feet Proposed: 84 feet Permitted: 84 feet