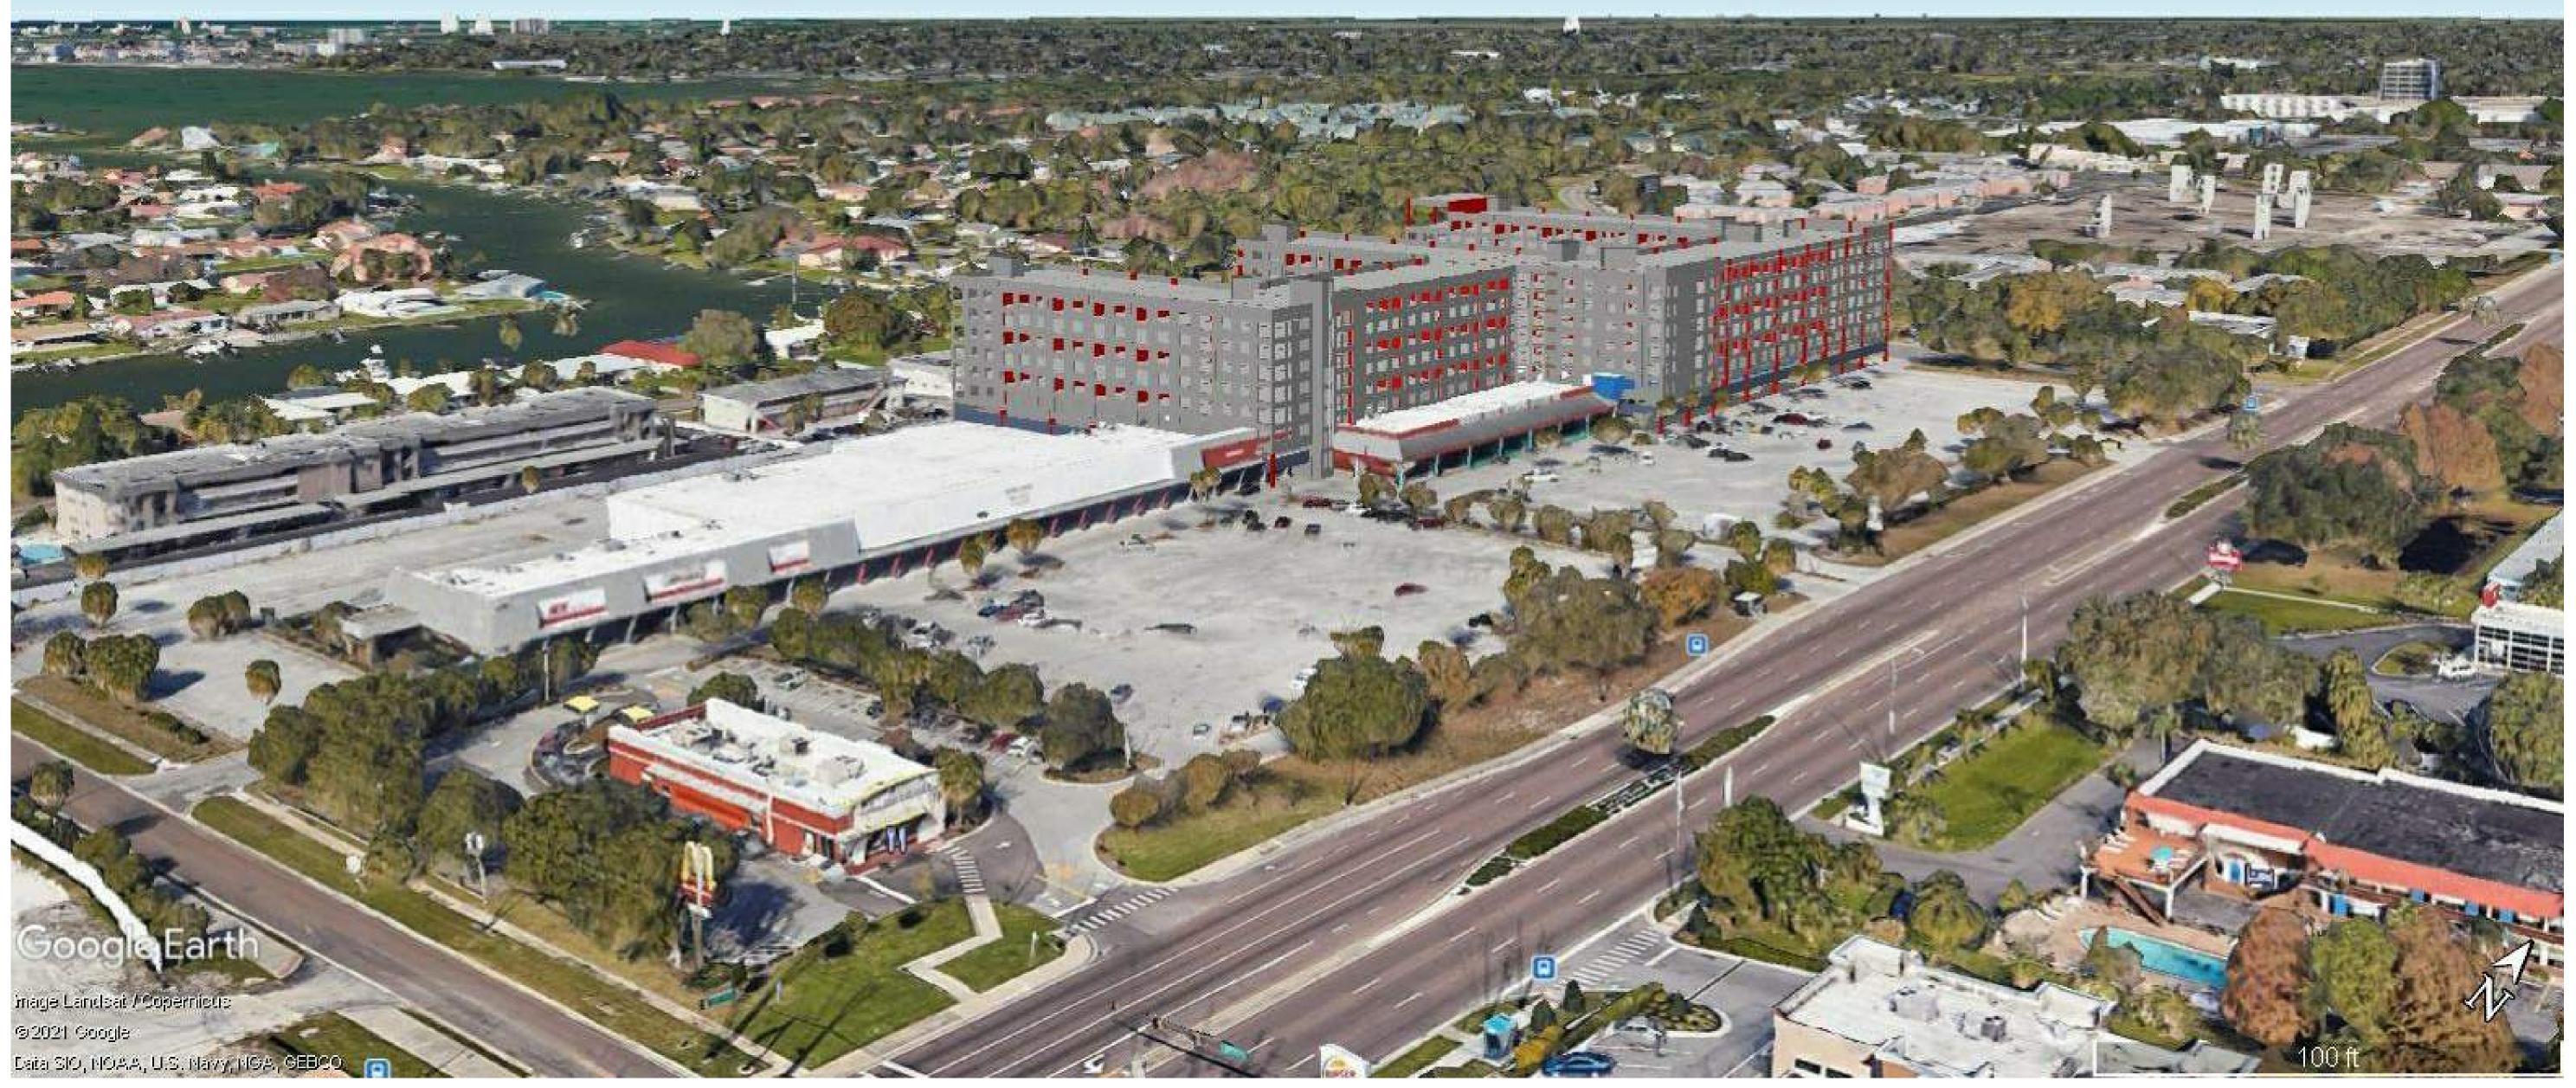

#### The Request:

The applicant seeks approval of a site plan to to construct an 8-story building with 400-dwelling units, a 2,400 square-foot bank with a drive-thru, a 4,500 square-foot restaurant with a drive-thru and a 95,000 square-foot self-storage facility in the CCS-2 Zoning District. The subject property is located at the southwest corner of 34<sup>th</sup> Street South and 42<sup>nd</sup> Avenue South and is within the Skyway Marina District Center Overlay.

### **Current Proposal:**

The existing 111,834 square foot shopping center was built in 1979. Currently, the center is occupied by an 850-unit self-storage facility and commercial tenants. The applicant proposes to demolish the existing center to construct the new development.

The proposed bank with drive-thru will be situated towards the northeast corner of the subject property, the self-storage building will be located along the southern side of the subject property and the proposed restaurant will be situated between the bank and self-storage building. Surface parking for the commercial uses will be located adjacent to the buildings. The drive-thru for the bank will be at the rear of the building and the stacking for each drive-thru lane will exceed the minimum of three stacking spaces.

The loading area for the self-storage facility will be located along the southern side of the building. The loading area will be screened from the adjacent commercial property with an 8-foot-high fence. The apartment building is located along the west side of the subject property. The apartment building will sit on top of a two-story parking garage.

The proposed buildings will be of a contemporary style of architecture. The structures will be finished with stucco, metal, block and hardie board siding. The buildings are simple rectangular forms that have been oriented horizontally, this horizontal form has been broken down by incorporating projecting rectangular forms that are oriented vertically. Open air balconies have been incorporated onto the façade of the apartment building. The buildings also incorporate a few different types of building finishes and textures to articulate the façades. The horizonal form is also broken down into smaller forms by utilizing altering roof lines, awnings and corner tower features.