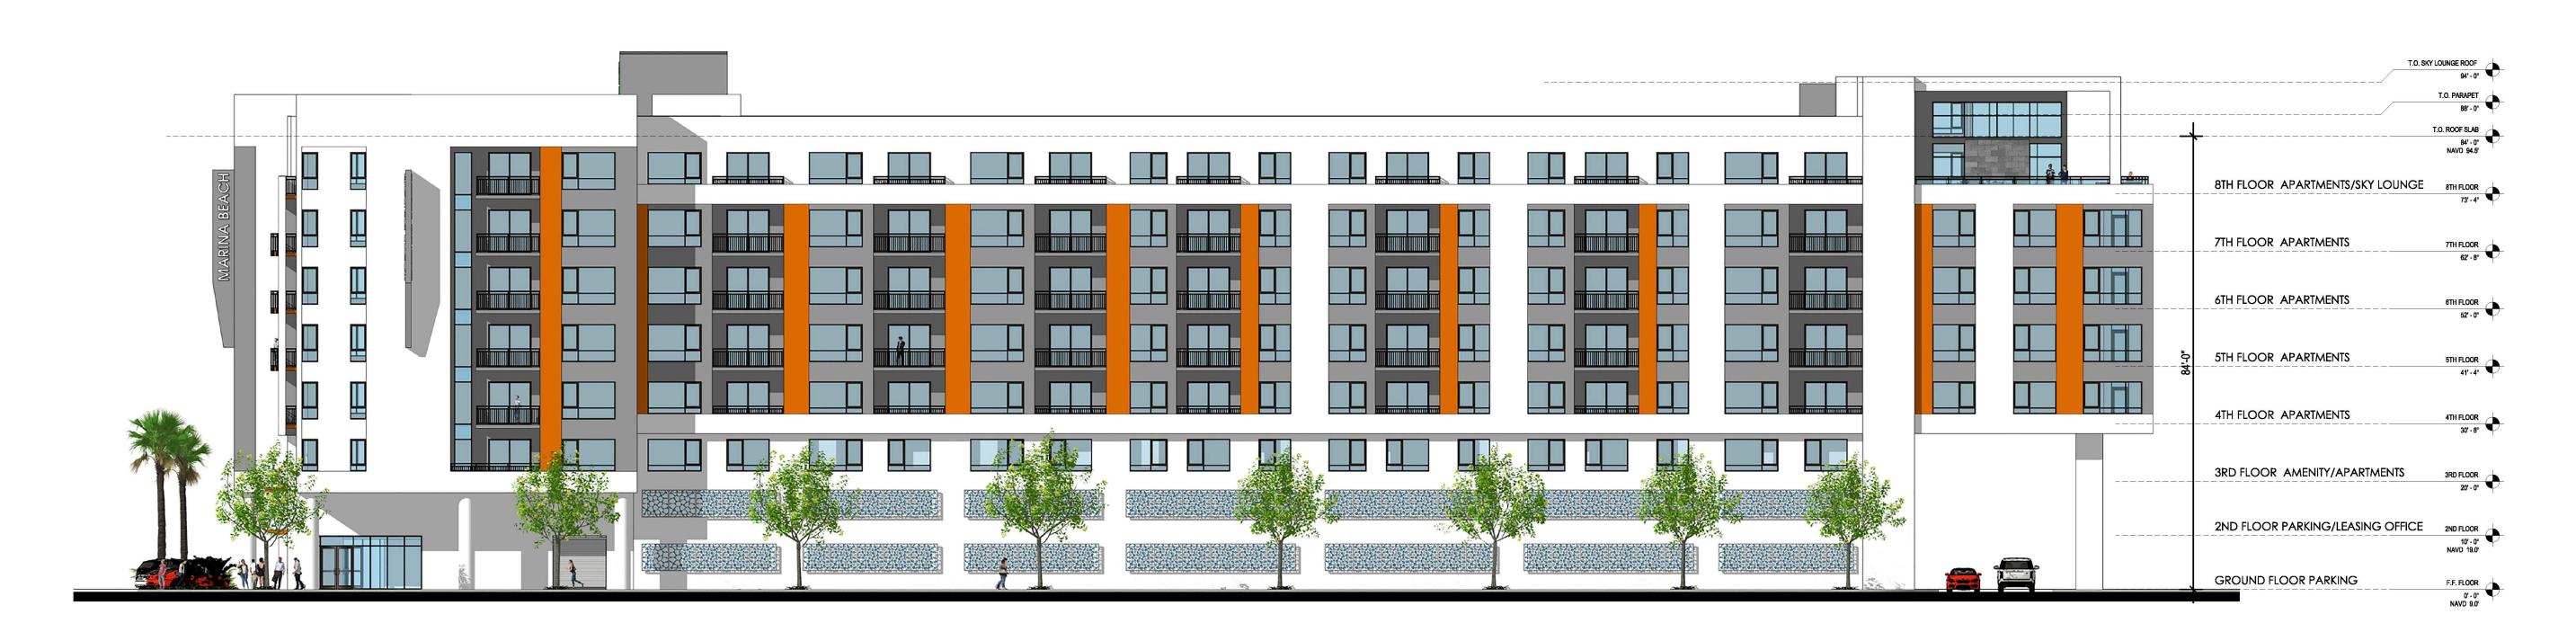

#### The Request:

The applicant seeks approval of a site plan to to construct an 8-story building with 400-dwelling units, a 2,400 square-foot bank with a drive-thru, a 4,500 square-foot restaurant with a drive-thru and a 95,000 square-foot self-storage facility in the CCS-2 Zoning District. The subject property is located at the southwest corner of 34<sup>th</sup> Street South and 42<sup>nd</sup> Avenue South and is within the Skyway Marina District Center Overlay.

The proposed bank with drive-thru will be situated towards the northeast corner of the subject property, the self-storage building will be located along the southern side of the subject property and the proposed restaurant will be situated between the bank and self-storage building. Surface parking for the commercial uses will be located adjacent to the buildings. The drive-thru for the bank will be at the rear of the building and the stacking for each drive-thru lane will exceed the minimum of three stacking spaces.

The loading area for the self-storage facility will be located along the southern side of the building. The loading area will be screened from the adjacent commercial property with an 8-foot-high fence. The apartment building is located along the west side of the subject property. The apartment building will sit on top of a two-story parking garage.

The apartment building is situated up towards 42<sup>nd</sup> Avenue South with one of the residential lobbies at the northeast corner of the building. A second residential lobby will be located along the center of the eastern façade.

Vehicular access for the development will be from 34<sup>th</sup> Street South and 42<sup>nd</sup> Avenue South. The primary vehicular access to the commercial uses and secondary access to the residential uses will be from 34<sup>th</sup> Street South. The vehicular access that is located south of the multi-family apartment building along 42<sup>nd</sup> Avenue will provide access to both the commercial and residential uses. The vehicular access along the western side of the property from 42<sup>nd</sup> Avenue South will only provide access to the residential parking garage. The vehicular access along 42<sup>nd</sup> Avenue South, south of the apartment building, will have angled parking that will provide parking for guests visiting residents of the development. The apartment building and restaurant will be placed close to the access drive. Sidewalks will be integrated throughout the project, connecting the apartment building to the commercial uses and to the abutting public rights-of-way. Pedestrian crosswalks are also integrated throughout the project interior.

The proposed buildings will be of a contemporary style of architecture. The structures will be finished with stucco, metal, block and hardie board siding. The buildings are simple rectangular forms that have been oriented horizontally, this horizontal form has been broken down by incorporating projecting rectangular forms that are oriented vertically. Open air balconies have been incorporated onto the façade of the apartment building. The buildings also incorporate a few different types of building finishes and textures to articulate the façades. The horizonal form is also broken down into smaller forms by utilizing altering roof lines, awnings and corner tower features.

**BUILDING HEIGHT:** 

Existing: 25 feet Proposed: 84 feet Permitted: 84 feet