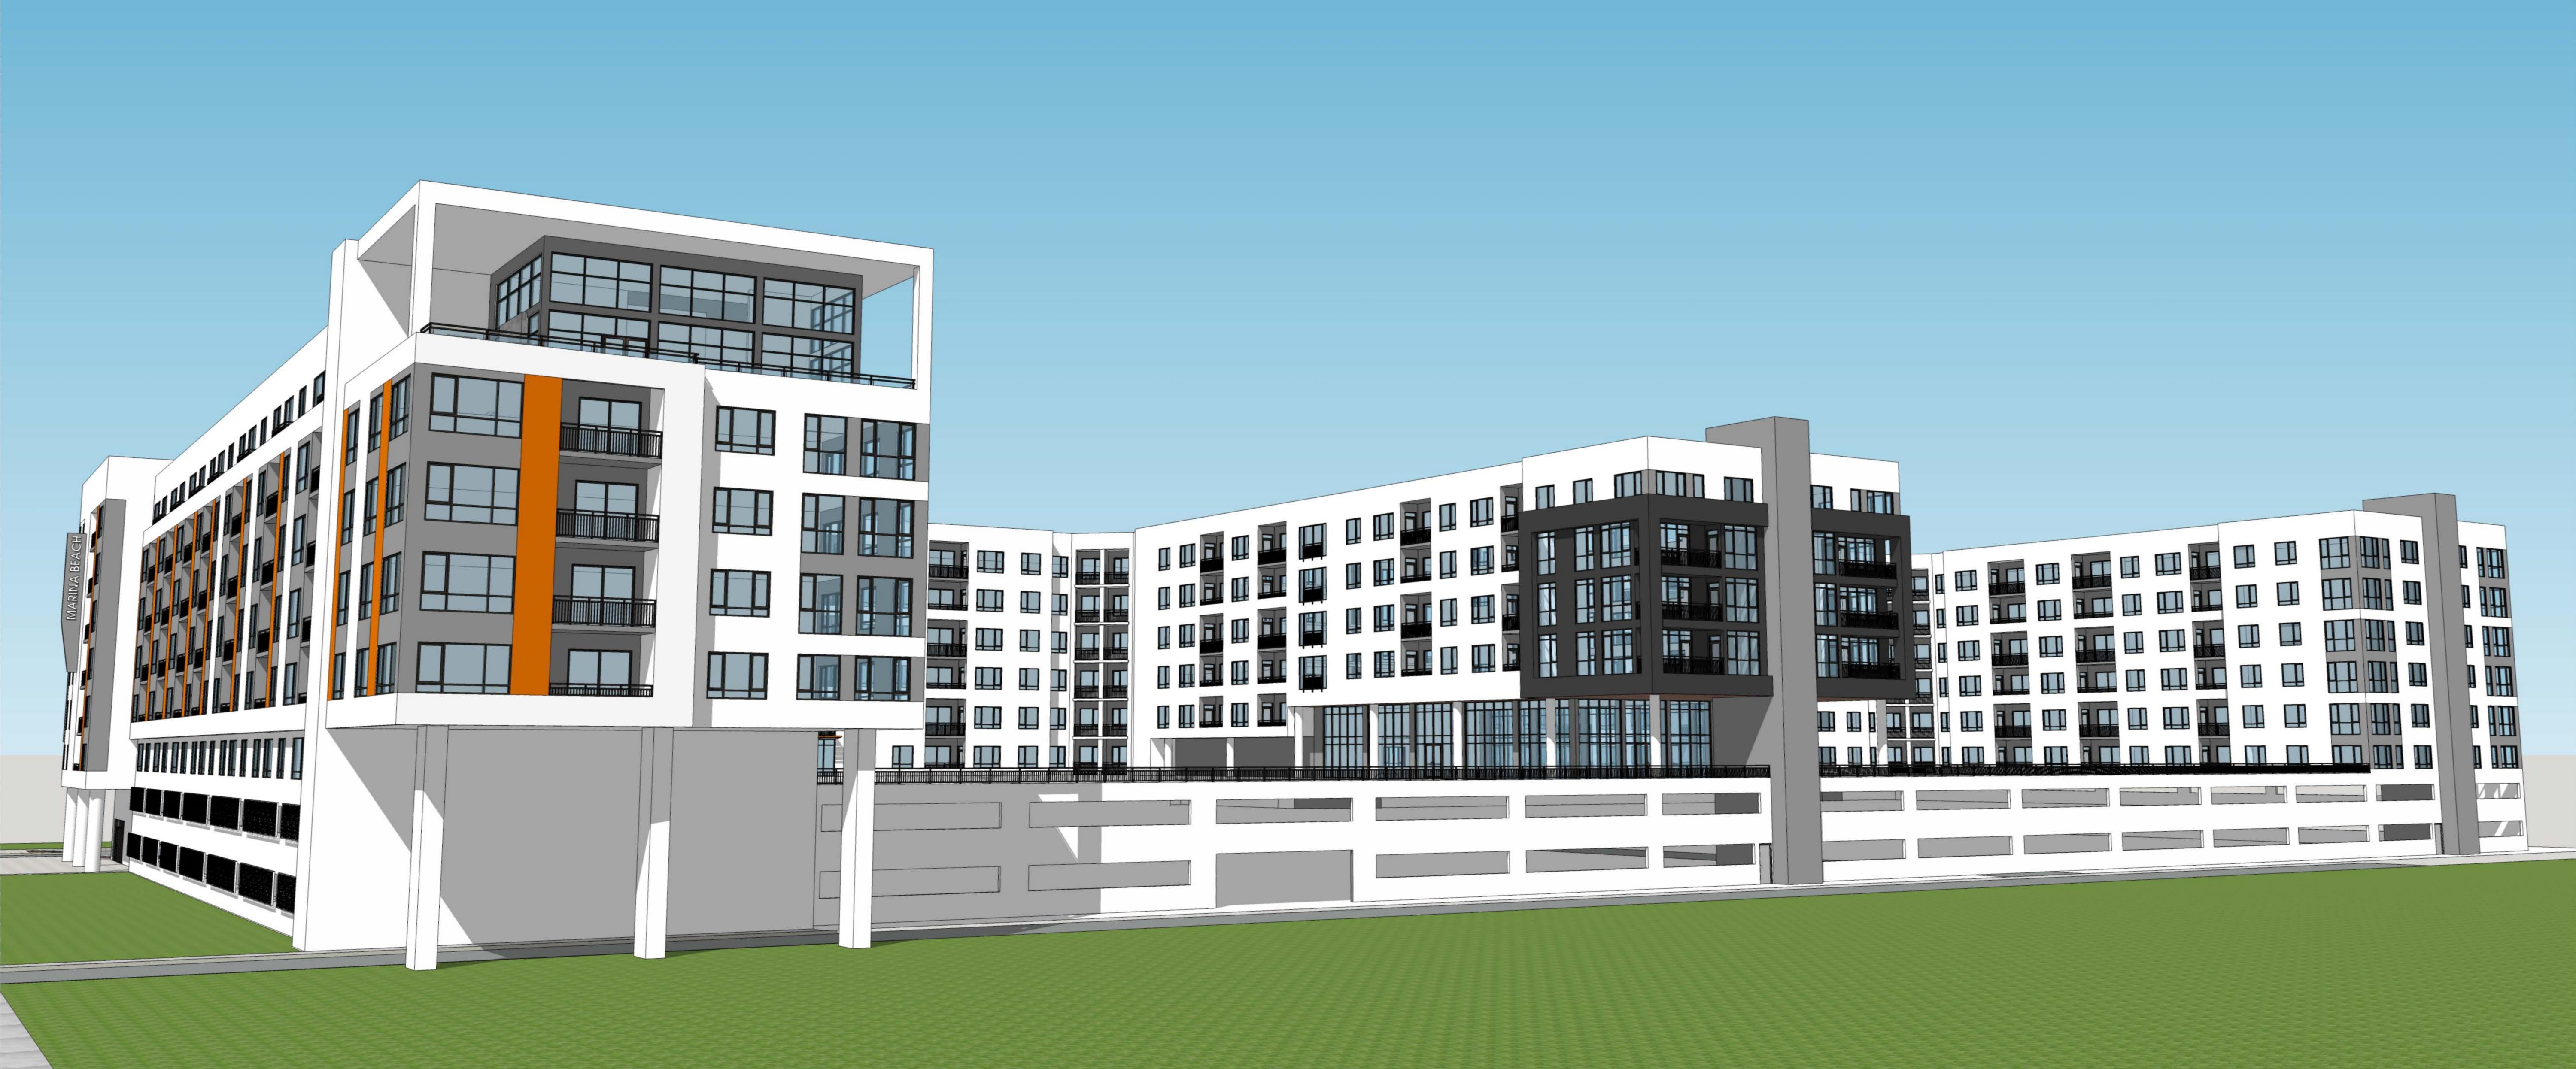

The proposed buildings will be of a contemporary style of architecture. The structures will be finished with stucco, metal, block and hardie board siding. The buildings are simple rectangular forms that have been oriented horizontally, this horizontal form has been broken down by incorporating projecting rectangular forms that are oriented vertically. Open air balconies have been incorporated onto the façade of the apartment building. The buildings also incorporate a few different types of building finishes and textures to articulate the façades. The horizonal form is also broken down into smaller forms by utilizing altering roof lines, awnings and corner tower features.

# Agrina Beach Apartments

Date: **May 06, 2021**SHEET TITLE

Elevations

SHEET NUMBER

ARCHITECT CERTIFIES, TO THE BEST OF HIS KNOWLEDGE, THAT ALL PLANS AND SPECIFICATIONS COMPLY WITH THE MINIMUM BUILDING CODES.