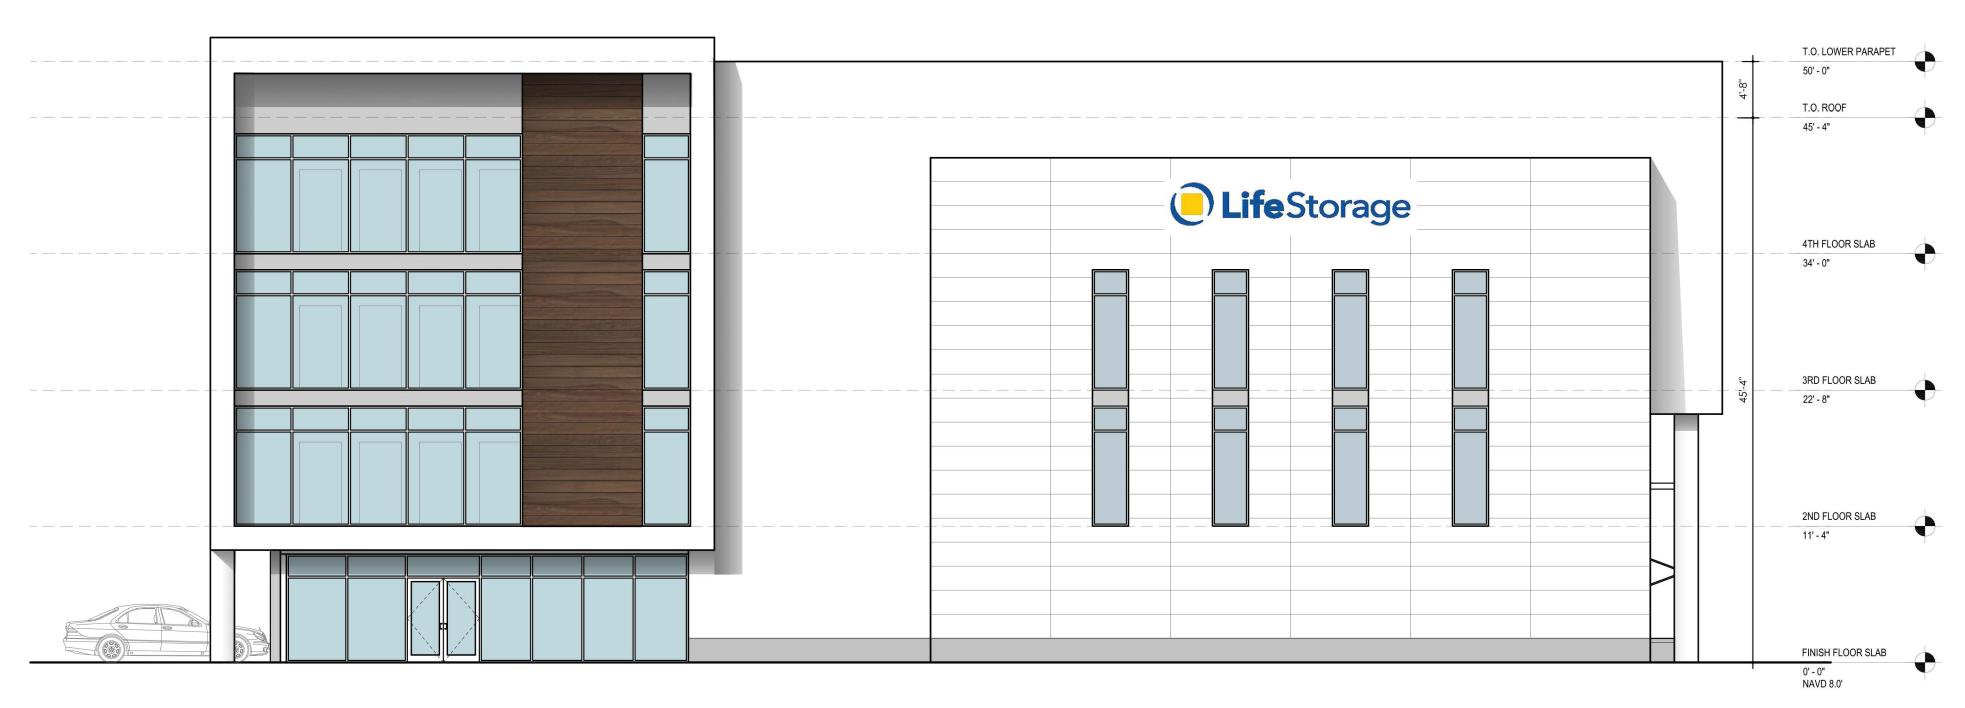

The loading area for the self-storage facility will be located along the southern side of the building. The loading area will be screened from the adjacent commercial property with an 8-foot-high fence. The apartment building is located along the west side of the subject property. The apartment building will sit on top of a two-story parking garage.

The proposed buildings will be of a contemporary style of architecture. The structures will be finished with stucco, metal, block and hardie board siding. The buildings are simple rectangular forms that have been oriented horizontally, this horizontal form has been broken down by incorporating projecting rectangular forms that are oriented vertically. Open air balconies have been incorporated onto the façade of the apartment building. The buildings also incorporate a few different types of building finishes and textures to articulate the façades. The horizonal form is also broken down into smaller forms by utilizing altering roof lines, awnings and corner tower features.