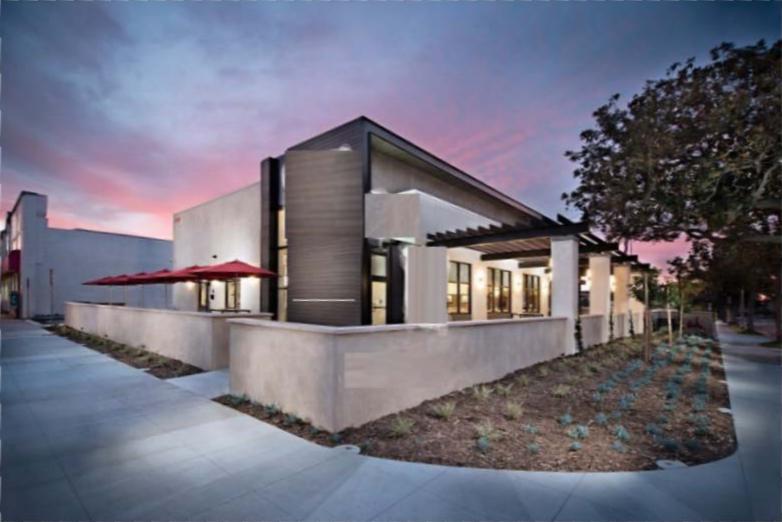

#### The Request:

The applicant seeks approval of a site plan to to construct an 8-story building with 400-dwelling units, a 2,400 square-foot bank with a drive-thru, a 4,500 square-foot restaurant with a drive-thru and a 95,000 square-foot self-storage facility in the CCS-2 Zoning District. The subject property is located at the southwest corner of 34<sup>th</sup> Street South and 42<sup>nd</sup> Avenue South and is within the Skyway Marina District Center Overlay.

The proposed buildings will be of a contemporary style of architecture. The structures will be finished with stucco, metal, block and hardie board siding. The buildings are simple rectangular forms that have been oriented horizontally, this horizontal form has been broken down by incorporating projecting rectangular forms that are oriented vertically. Open air balconies have been incorporated onto the façade of the apartment building. The buildings also incorporate a few different types of building finishes and textures to articulate the façades. The horizonal form is also broken down into smaller forms by utilizing altering roof lines, awnings and corner tower features.