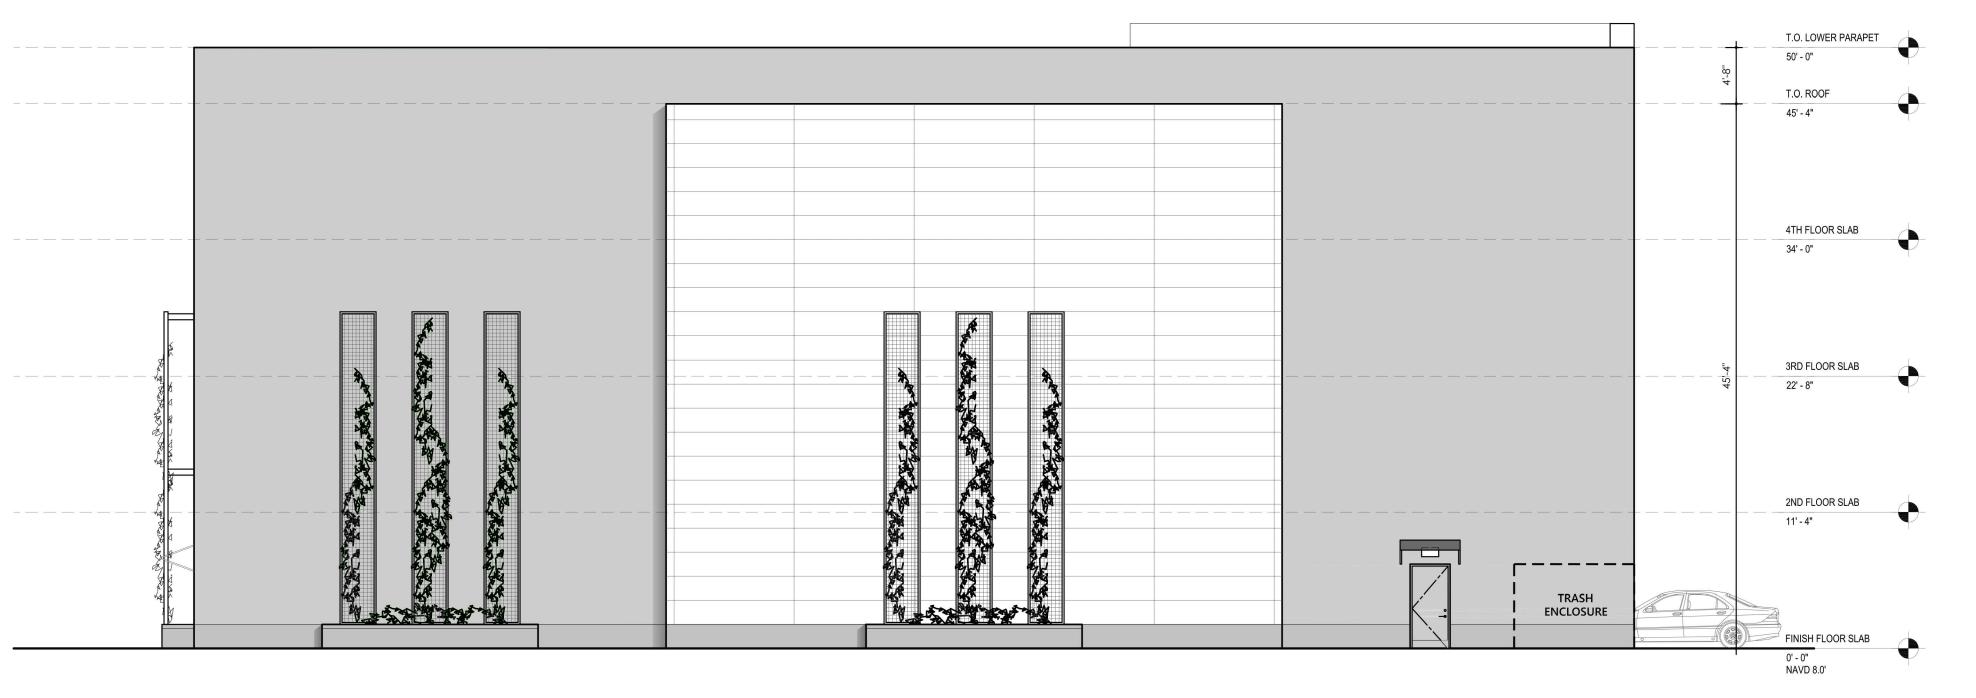

**BUILDING HEIGHT:** 

Existing: 25 feet Proposed: 84 feet Permitted: 84 feet

The proposed buildings will be of a contemporary style of architecture. The structures will be finished with stucco, metal, block and hardie board siding. The buildings are simple rectangular forms that have been oriented horizontally, this horizontal form has been broken down by incorporating projecting rectangular forms that are oriented vertically. Open air balconies have been incorporated onto the façade of the apartment building. The buildings also incorporate a few different types of building finishes and textures to articulate the façades. The horizonal form is also broken down into smaller forms by utilizing altering roof lines, awnings and corner tower features.

Date: **May 06, 2021**SHEET TITLE

Elevations

SHEET NUMBER

ARCHITECT CERTIFIES, TO THE BEST OF HIS KNOWLEDGE, THAT ALL PLANS AND SPECIFICATIONS COMPLY WITH THE MINIMUM BUILDING CODES.