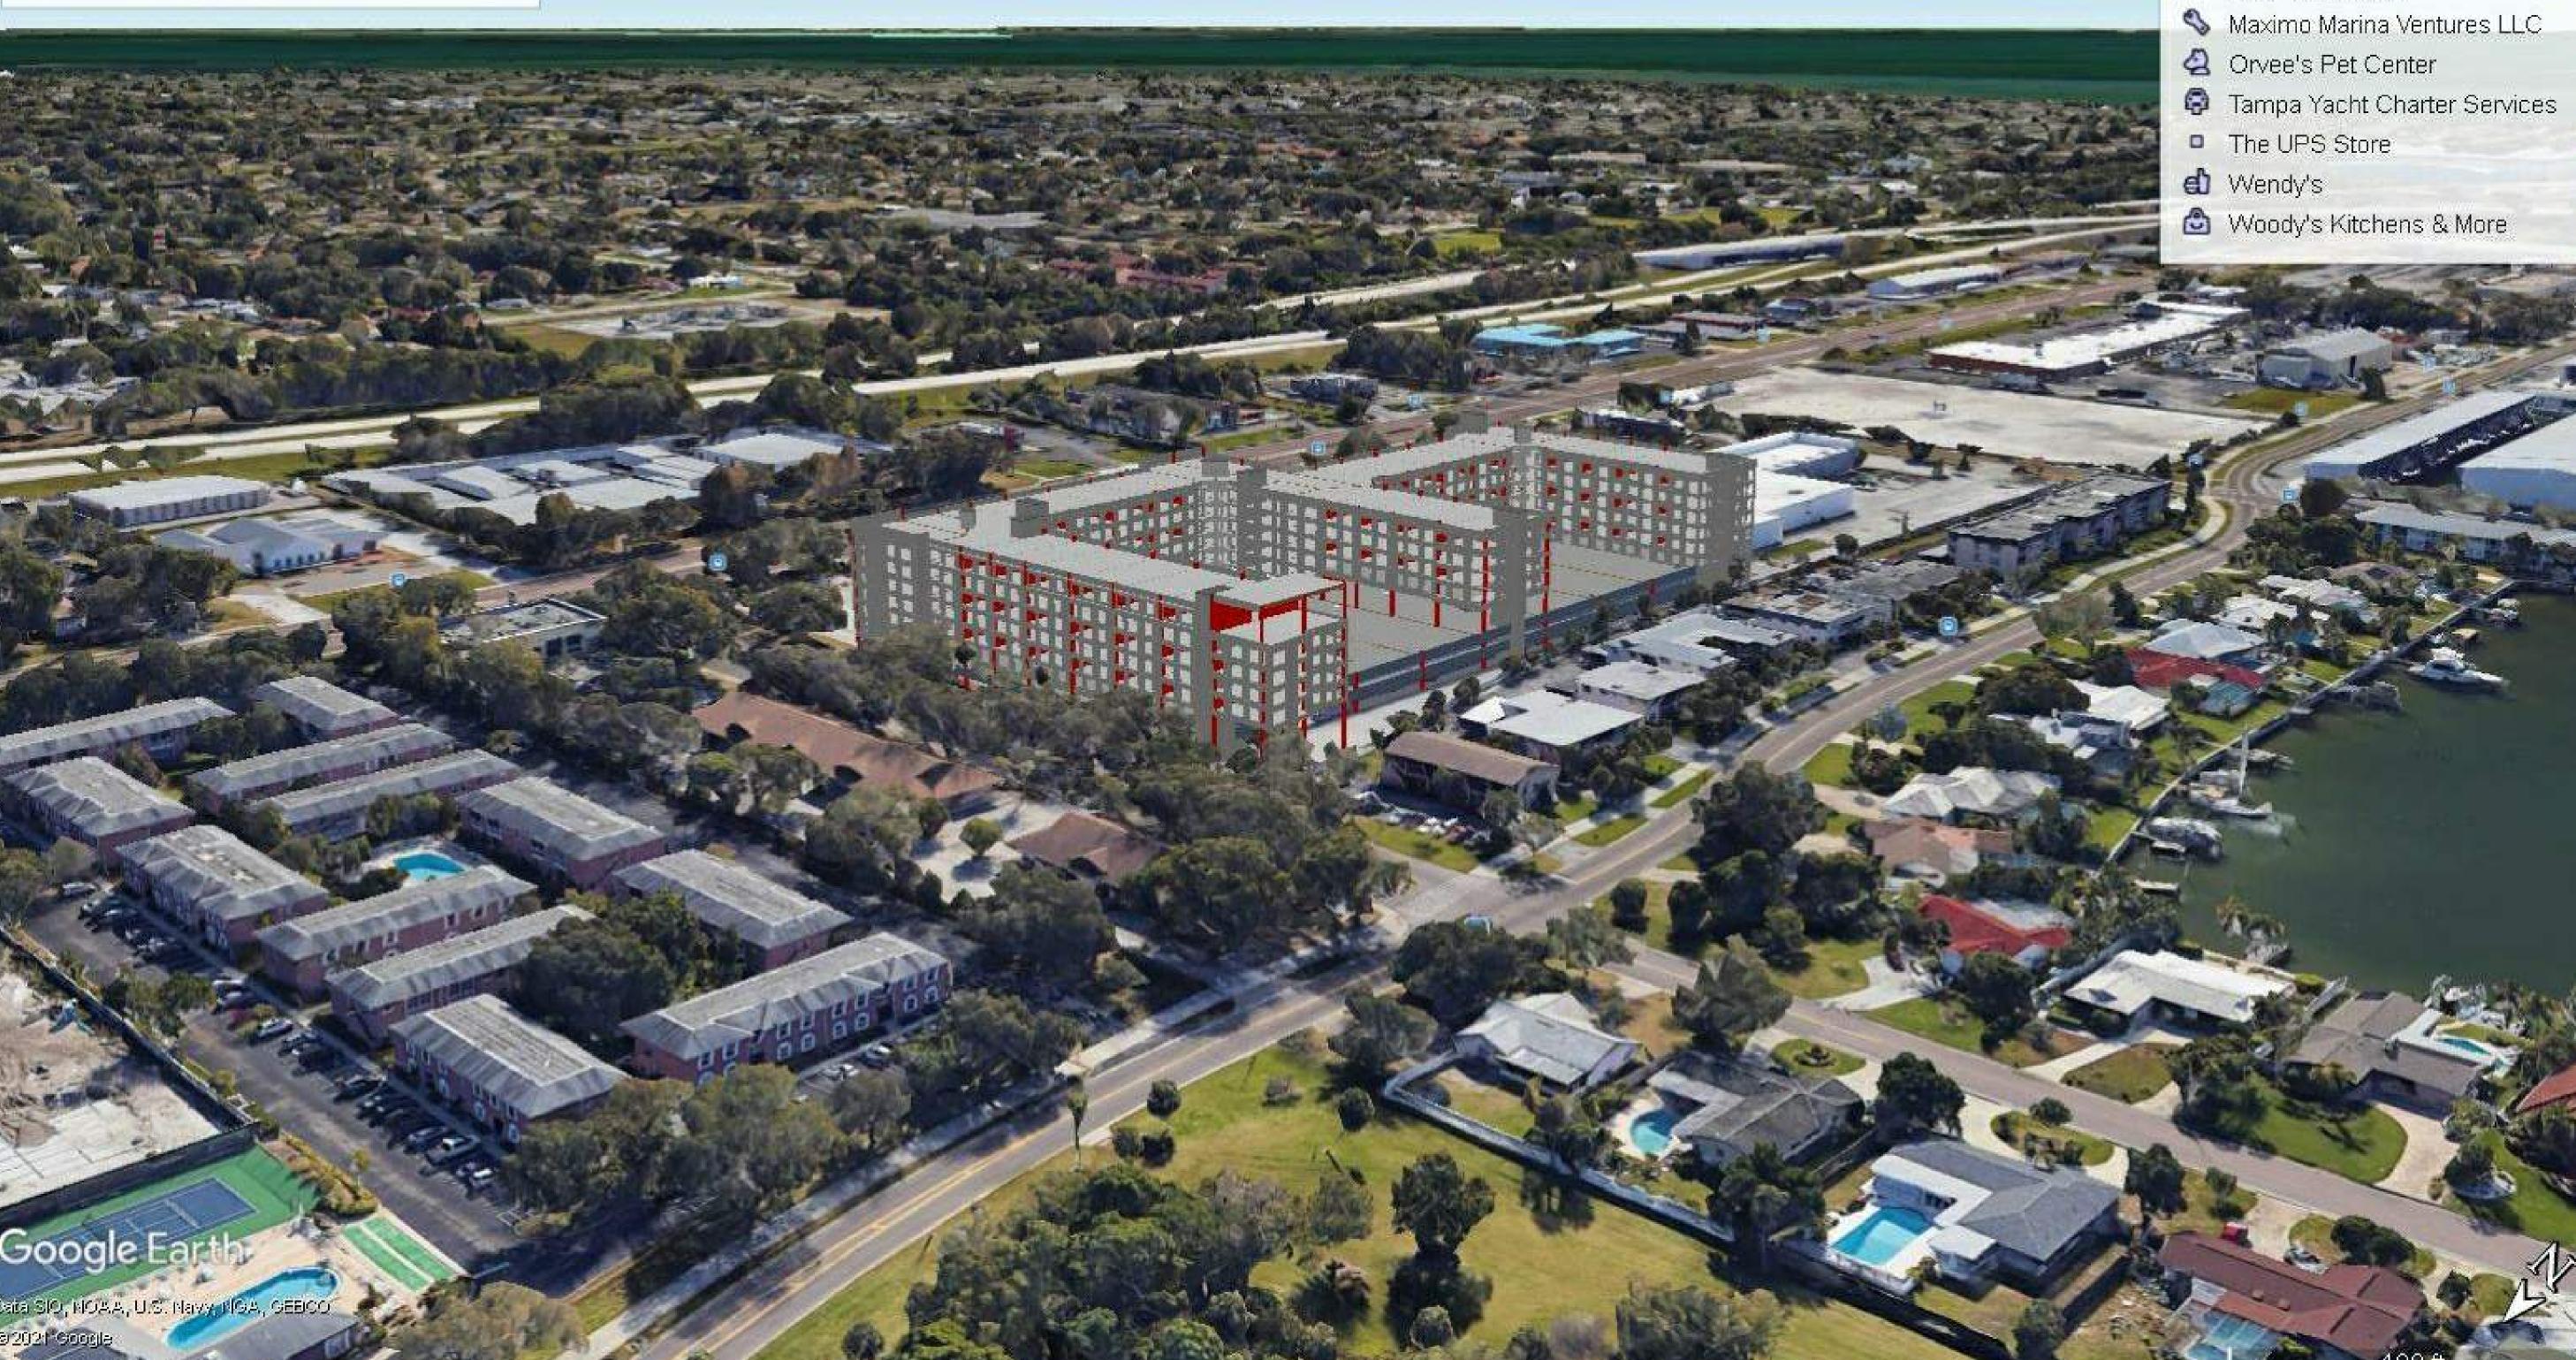

#### The Request:

The applicant seeks approval of a site plan to to construct an 8-story building with 400-dwelling units, a 2,400 square-foot bank with a drive-thru, a 4,500 square-foot restaurant with a drive-thru and a 95,000 square-foot self-storage facility in the CCS-2 Zoning District. The subject property is located at the southwest corner of 34<sup>th</sup> Street South and 42<sup>nd</sup> Avenue South and is within the Skyway Marina District Center Overlay.

Vehicular access for the development will be from 34<sup>th</sup> Street South and 42<sup>nd</sup> Avenue South. The primary vehicular access to the commercial uses and secondary access to the residential uses will be from 34<sup>th</sup> Street South. The vehicular access that is located south of the multi-family apartment building along 42<sup>nd</sup> Avenue will provide access to both the commercial and residential uses. The vehicular access along the western side of the property from 42<sup>nd</sup> Avenue South will only provide access to the residential parking garage. The vehicular access along 42<sup>nd</sup> Avenue South, south of the apartment building, will have angled parking that will provide parking for guests visiting residents of the development. The apartment building and restaurant will be placed close to the access drive. Sidewalks will be integrated throughout the project, connecting the apartment building to the commercial uses and to the abutting public rights-of-way. Pedestrian crosswalks are also integrated throughout the project interior.

The proposed buildings will be of a contemporary style of architecture. The structures will be finished with stucco, metal, block and hardie board siding. The buildings are simple rectangular forms that have been oriented horizontally, this horizontal form has been broken down by incorporating projecting rectangular forms that are oriented vertically. Open air balconies have been incorporated onto the façade of the apartment building. The buildings also incorporate a few different types of building finishes and textures to articulate the façades. The horizonal form is also broken down into smaller forms by utilizing altering roof lines, awnings and corner tower features.