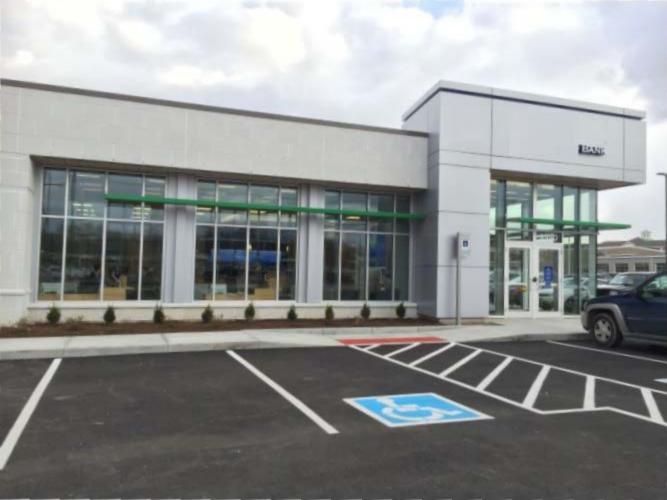

The proposed bank with drive-thru will be situated towards the northeast corner of the subject property, the self-storage building will be located along the southern side of the subject property and the proposed restaurant will be situated between the bank and self-storage building. Surface parking for the commercial uses will be located adjacent to the buildings. The drive-thru for the bank will be at the rear of the building and the stacking for each drive-thru lane will exceed the minimum of three stacking spaces.

The proposed buildings will be of a contemporary style of architecture. The structures will be finished with stucco, metal, block and hardie board siding. The buildings are simple rectangular forms that have been oriented horizontally, this horizontal form has been broken down by incorporating projecting rectangular forms that are oriented vertically. Open air balconies have been incorporated onto the façade of the apartment building. The buildings also incorporate a few different types of building finishes and textures to articulate the façades. The horizonal form is also broken down into smaller forms by utilizing altering roof lines, awnings and corner tower features.