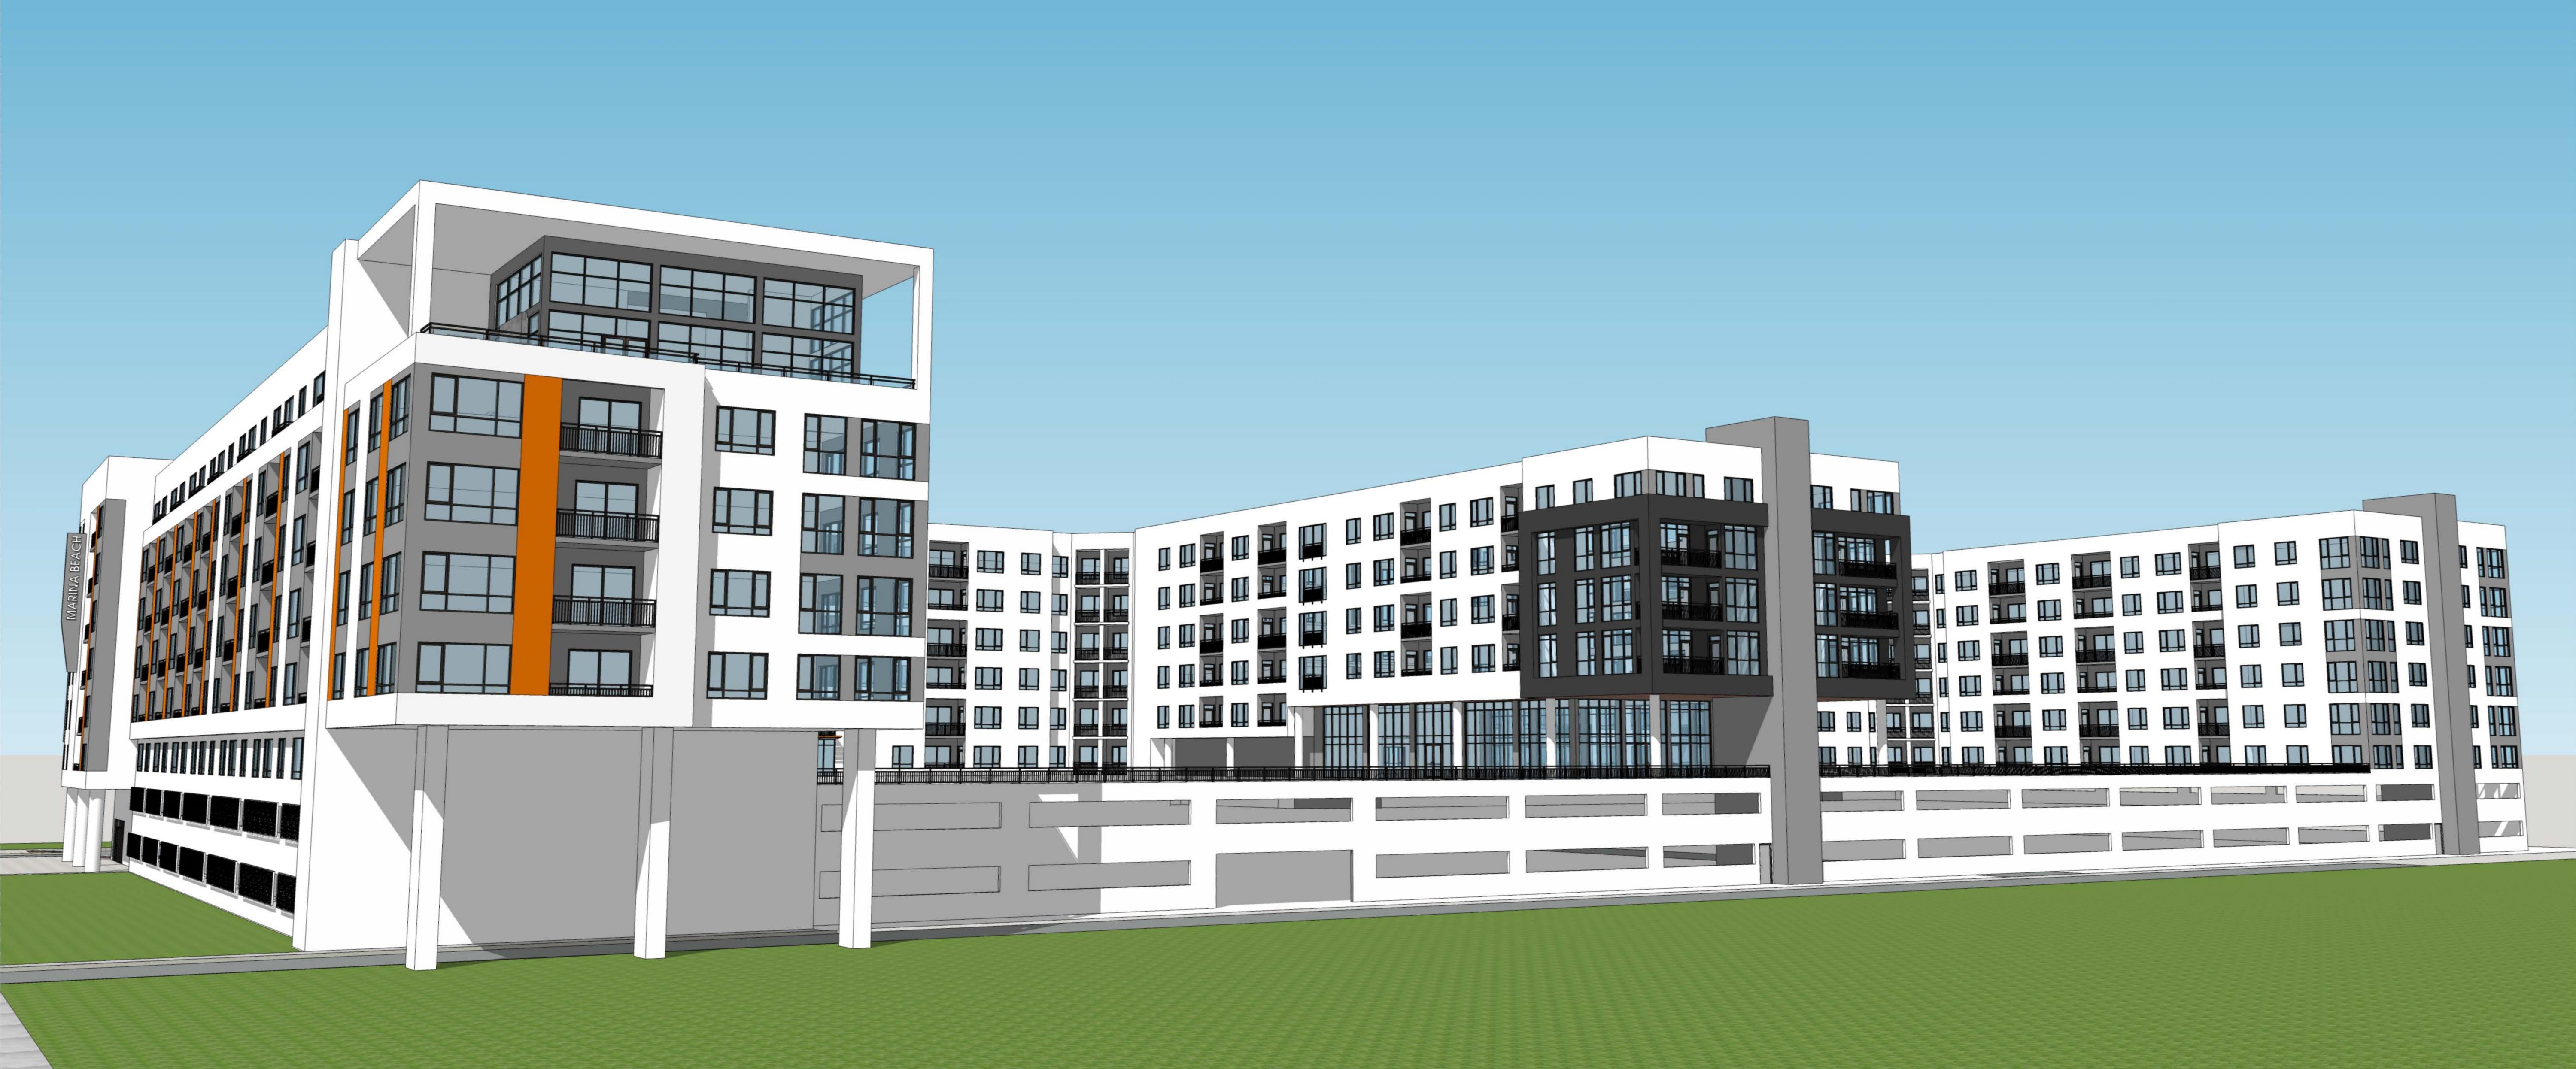

#### The Request:

The applicant seeks approval of a site plan to to construct an 8-story building with 400-dwelling units, a 2,400 square-foot bank with a drive-thru, a 4,500 square-foot restaurant with a drive-thru and a 95,000 square-foot self-storage facility in the CCS-2 Zoning District. The subject property is located at the southwest corner of 34<sup>th</sup> Street South and 42<sup>nd</sup> Avenue South and is within the Skyway Marina District Center Overlay.

The proposed bank with drive-thru will be situated towards the northeast corner of the subject property, the self-storage building will be located along the southern side of the subject property and the proposed restaurant will be situated between the bank and self-storage building. Surface parking for the commercial uses will be located adjacent to the buildings. The drive-thru for the bank will be at the rear of the building and the stacking for each drive-thru lane will exceed the minimum of three stacking spaces.

The loading area for the self-storage facility will be located along the southern side of the building. The loading area will be screened from the adjacent commercial property with an 8-foot-high fence. The apartment building is located along the west side of the subject property. The apartment building will sit on top of a two-story parking garage.

The apartment building is situated up towards 42<sup>nd</sup> Avenue South with one of the residential lobbies at the northeast corner of the building. A second residential lobby will be located along the center of the eastern façade.

Vehicular access for the development will be from 34<sup>th</sup> Street South and 42<sup>nd</sup> Avenue South. The primary vehicular access to the commercial uses and secondary access to the residential uses will be from 34<sup>th</sup> Street South. The vehicular access that is located south of the multi-family apartment building along 42<sup>nd</sup> Avenue will provide access to both the commercial and residential uses. The vehicular access along the western side of the property from 42<sup>nd</sup> Avenue South will only provide access to the residential parking garage. The vehicular access along 42<sup>nd</sup> Avenue South, south of the apartment building, will have angled parking that will provide parking for guests visiting residents of the development. The apartment building and restaurant will be placed close to the access drive. Sidewalks will be integrated throughout the project, connecting the apartment building to the commercial uses and to the abutting public rights-of-way. Pedestrian crosswalks are also integrated throughout the project interior.

The proposed buildings will be of a contemporary style of architecture. The structures will be finished with stucco, metal, block and hardie board siding. The buildings are simple rectangular forms that have been oriented horizontally, this horizontal form has been broken down by incorporating projecting rectangular forms that are oriented vertically. Open air balconies have been incorporated onto the façade of the apartment building. The buildings also incorporate a few different types of building finishes and textures to articulate the façades. The horizonal form is also broken down into smaller forms by utilizing altering roof lines, awnings and corner tower features.