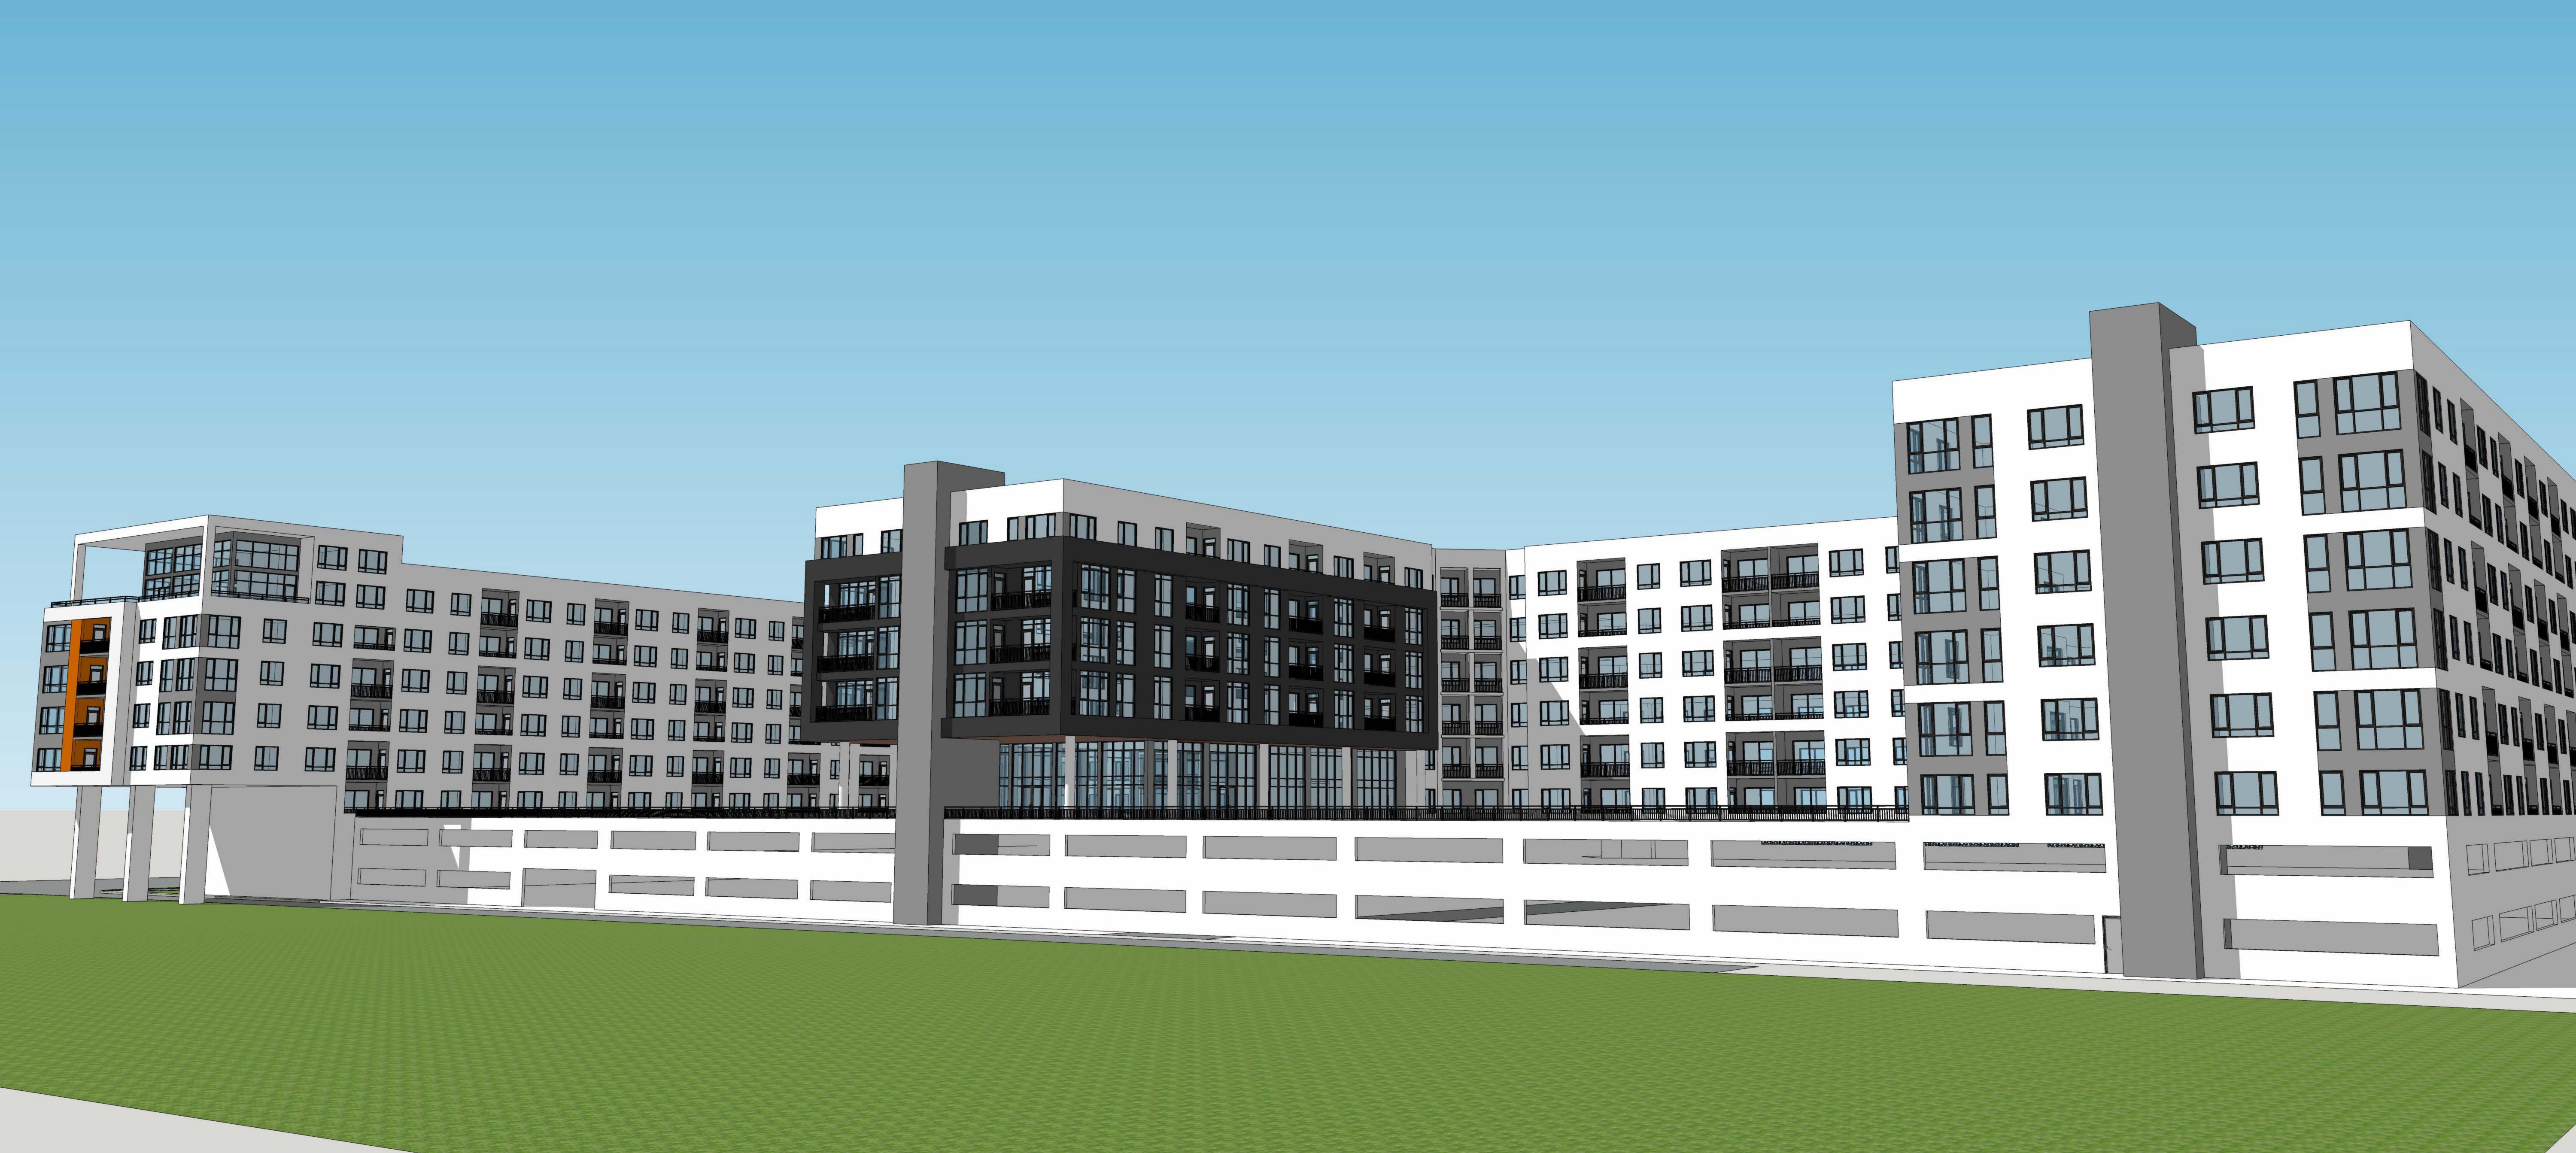

The proposed buildings will be of a contemporary style of architecture. The structures will be finished with stucco, metal, block and hardie board siding. The buildings are simple rectangular forms that have been oriented horizontally, this horizontal form has been broken down by incorporating projecting rectangular forms that are oriented vertically. Open air balconies have been incorporated onto the façade of the apartment building. The buildings also incorporate a few different types of building finishes and textures to articulate the façades. The horizonal form is also broken down into smaller forms by utilizing altering roof lines, awnings and corner tower features.