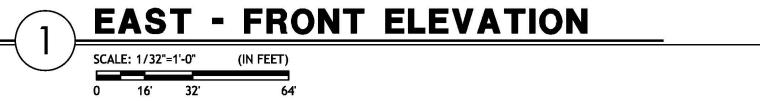

The proposed buildings will be of a contemporary style of architecture. The structures will be finished with stucco, metal, block and hardie board siding. The buildings are simple rectangular forms that have been oriented horizontally, this horizontal form has been broken down by incorporating projecting rectangular forms that are oriented vertically. Open air balconies have been incorporated onto the façade of the apartment building. The buildings also incorporate a few different types of building finishes and textures to articulate the façades. The horizonal form is also broken down into smaller forms by utilizing altering roof lines, awnings and corner tower features.

**BUILDING HEIGHT:** 

Existing: 25 feet Proposed: 84 feet Permitted: 84 feet

#### The Request:

The applicant seeks approval of a site plan to to construct an 8-story building with 400-dwelling units, a 2,400 square-foot bank with a drive-thru, a 4,500 square-foot restaurant with a drive-thru and a 95,000 square-foot self-storage facility in the CCS-2 Zoning District. The subject property is located at the southwest corner of 34<sup>th</sup> Street South and 42<sup>nd</sup> Avenue South and is within the Skyway Marina District Center Overlay.