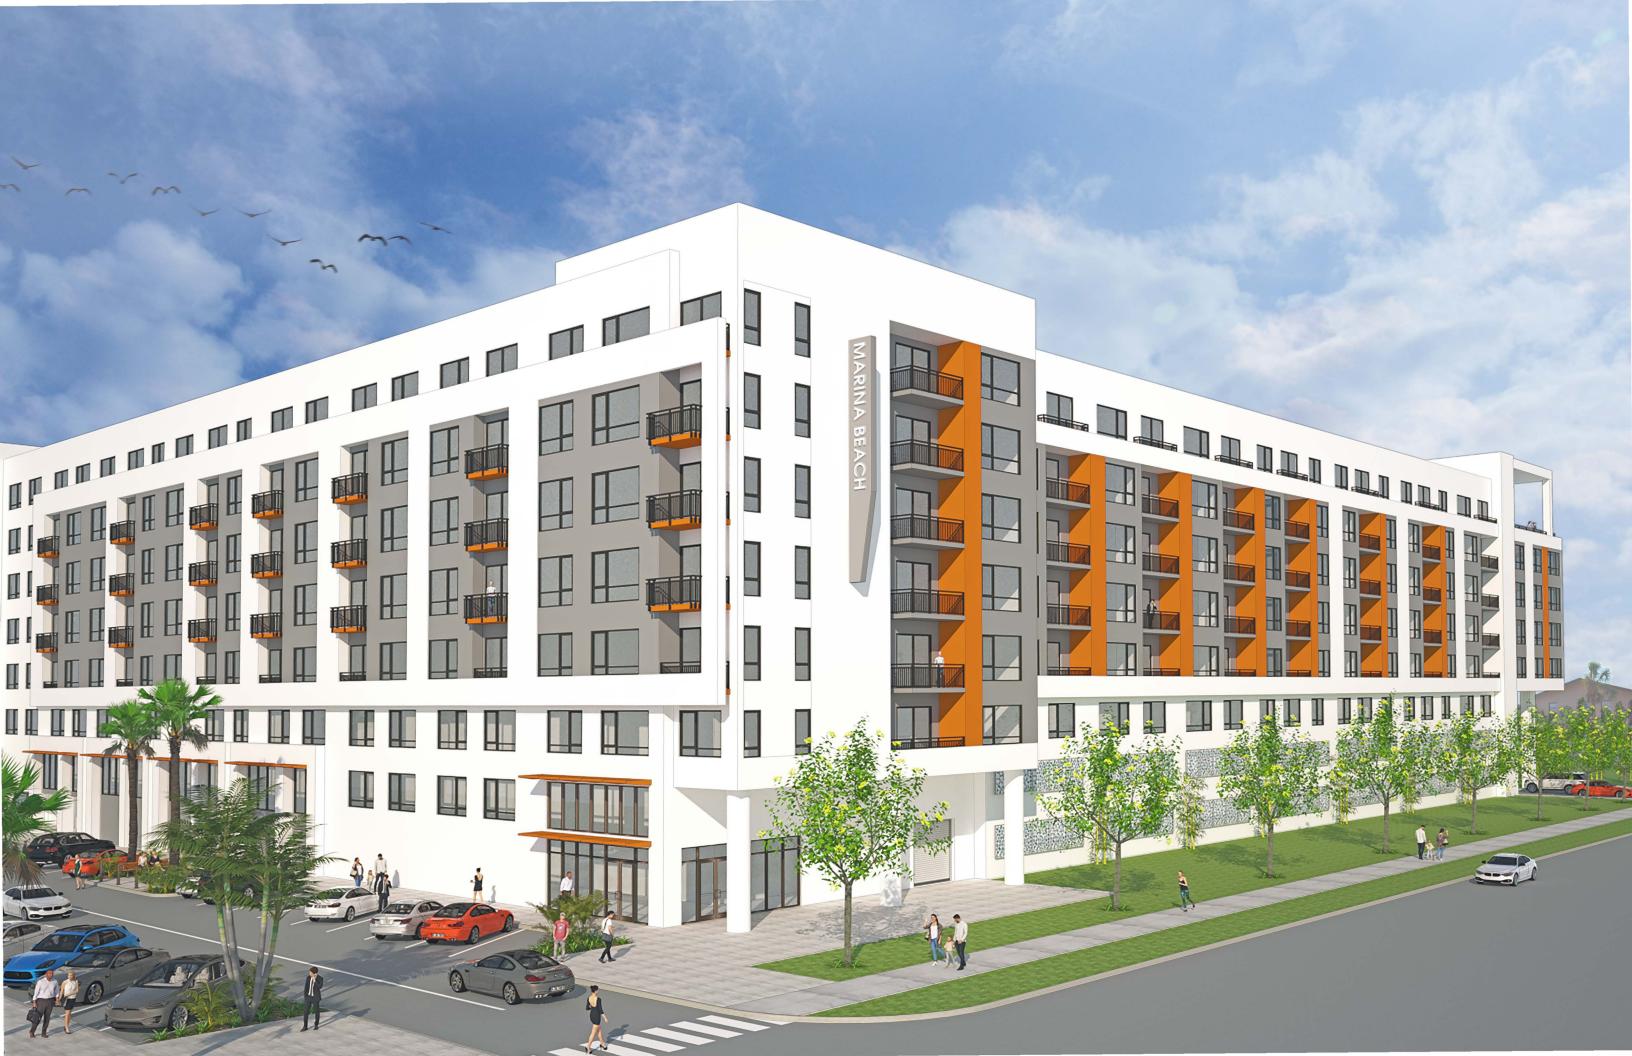

#### The Request:

The applicant seeks approval of a site plan to to construct an 8-story building with 400-dwelling units, a 2,400 square-foot bank with a drive-thru, a 4,500 square-foot restaurant with a drive-thru and a 95,000 square-foot self-storage facility in the CCS-2 Zoning District. The subject property is located at the southwest corner of 34<sup>th</sup> Street South and 42<sup>nd</sup> Avenue South and is within the Skyway Marina District Center Overlay.

The apartment building is situated up towards 42<sup>nd</sup> Avenue South with one of the residential lobbies at the northeast corner of the building. A second residential lobby will be located along the center of the eastern façade.

The proposed buildings will be of a contemporary style of architecture. The structures will be finished with stucco, metal, block and hardie board siding. The buildings are simple rectangular forms that have been oriented horizontally, this horizontal form has been broken down by incorporating projecting rectangular forms that are oriented vertically. Open air balconies have been incorporated onto the façade of the apartment building. The buildings also incorporate a few different types of building finishes and textures to articulate the façades. The horizonal form is also broken down into smaller forms by utilizing altering roof lines, awnings and corner tower features.