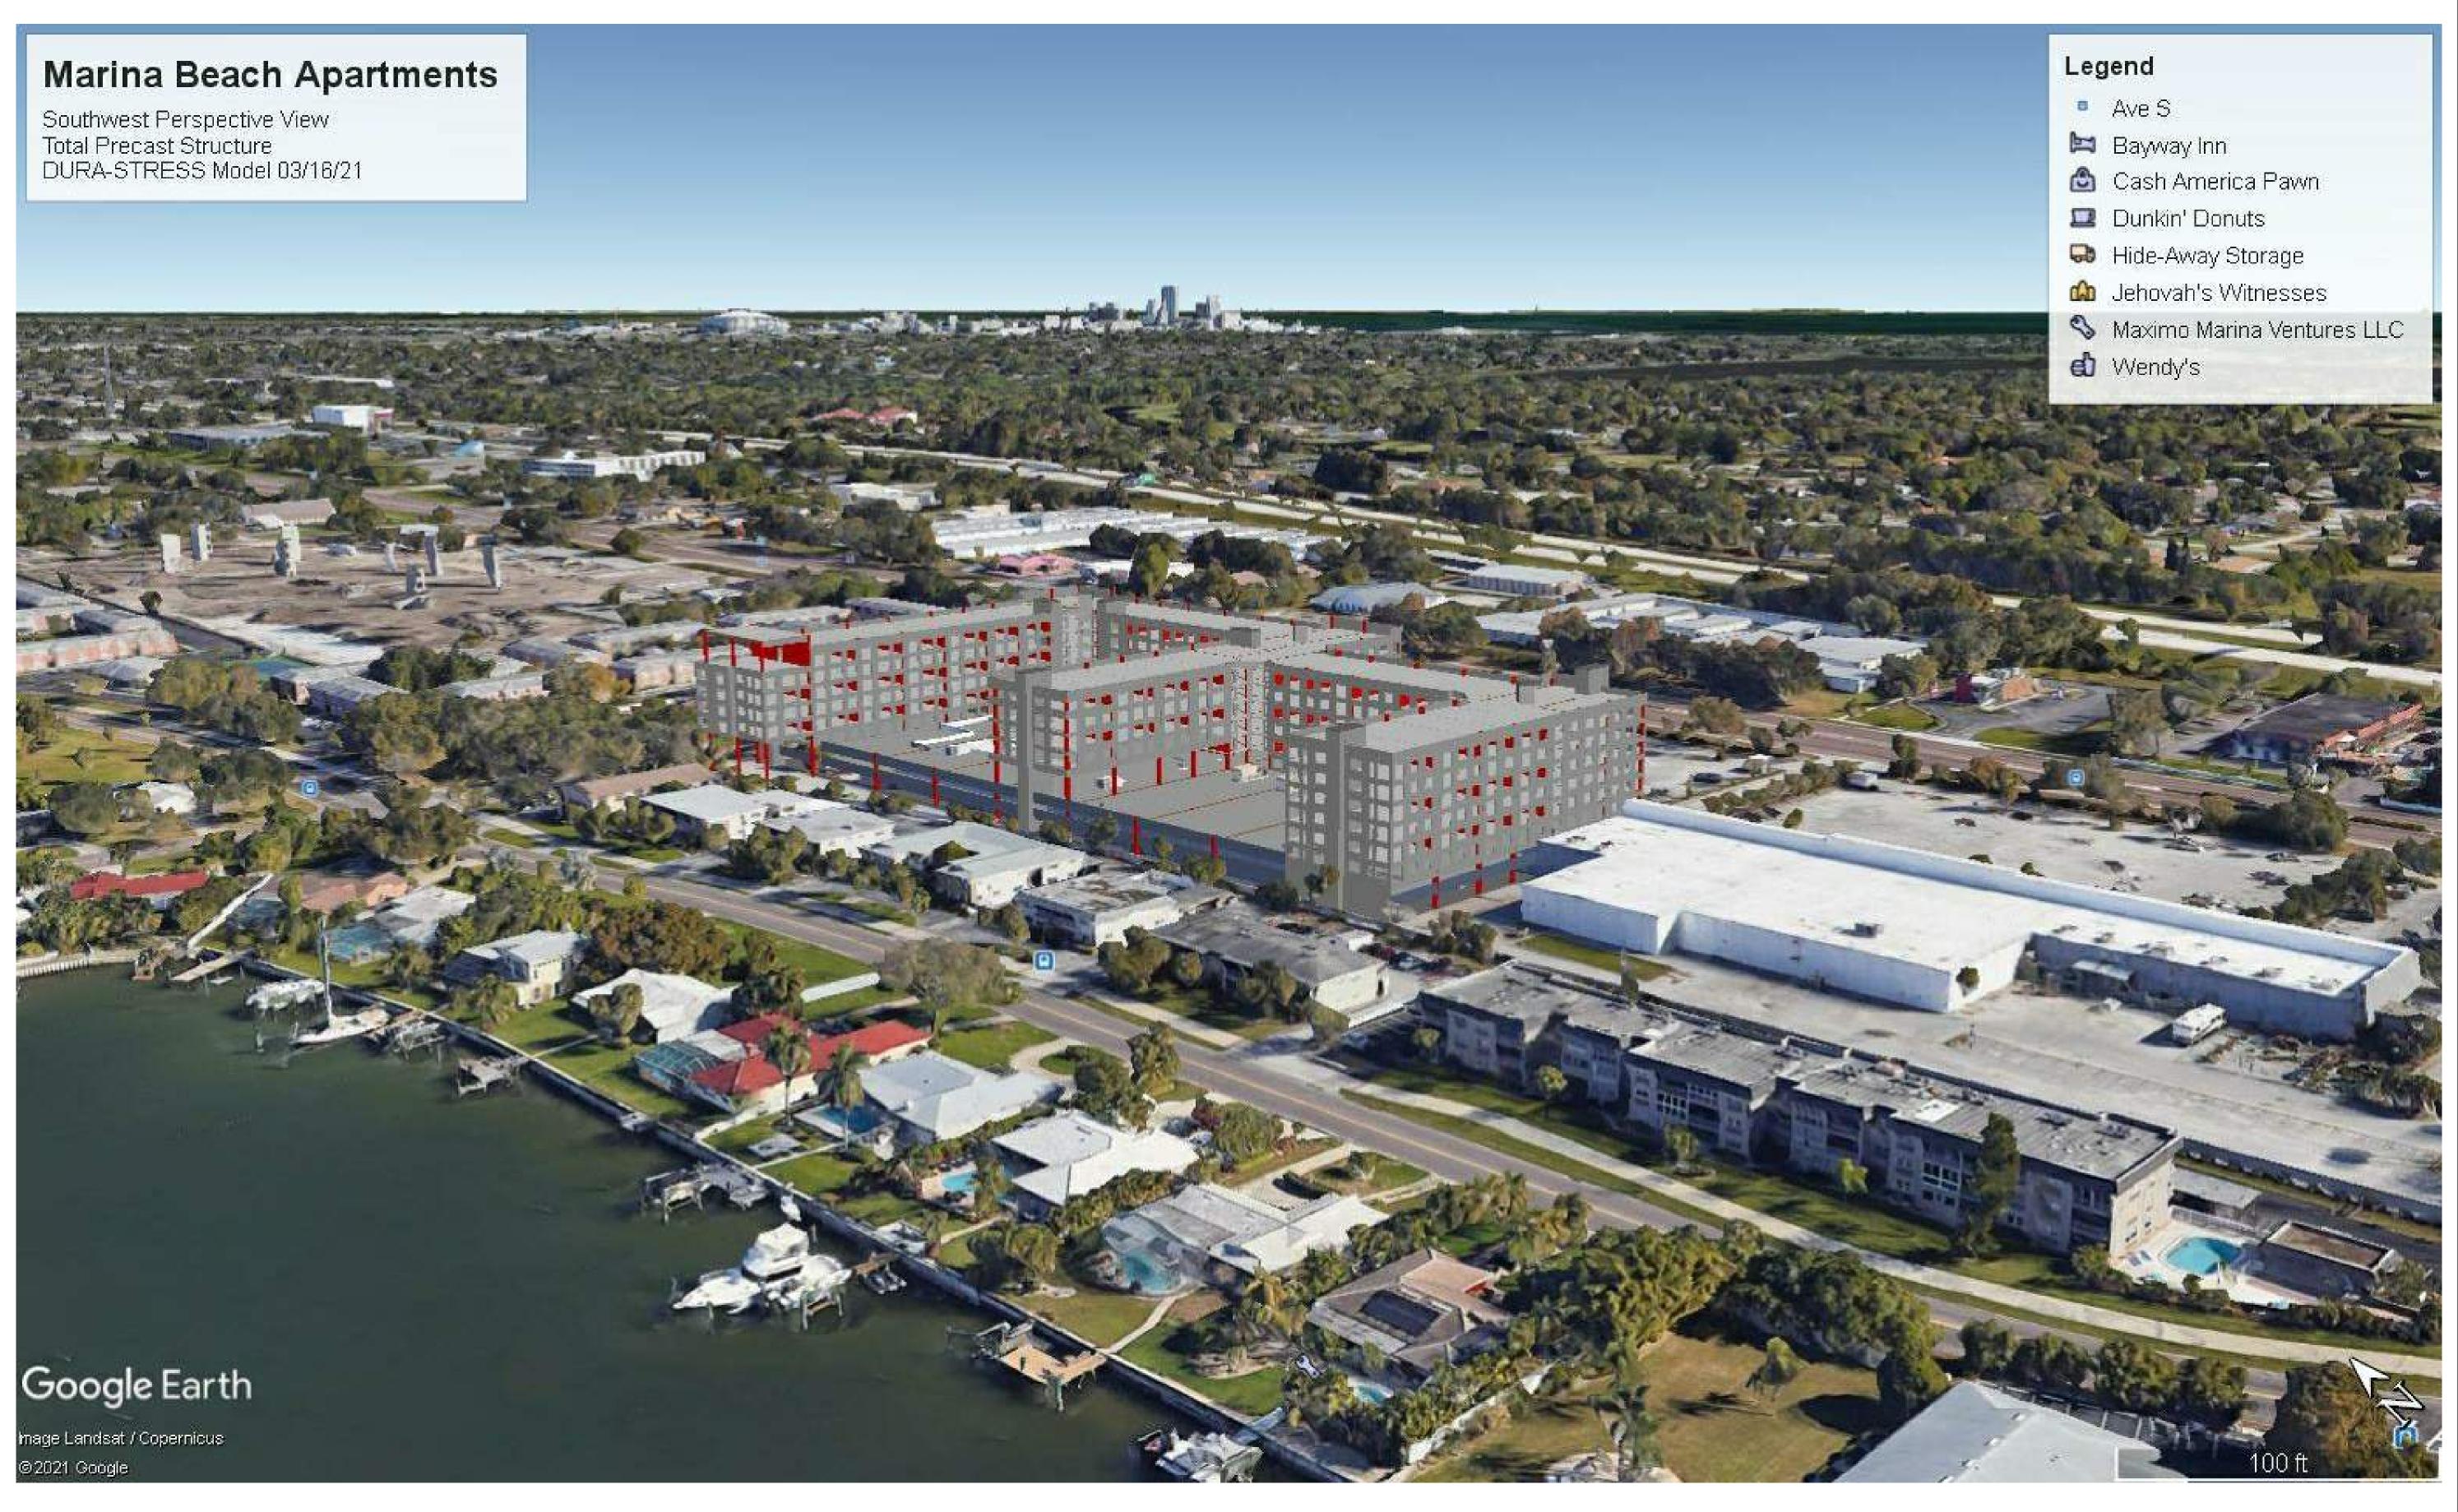

#### The Request:

The applicant seeks approval of a site plan to to construct an 8-story building with 400-dwelling units, a 2,400 square-foot bank with a drive-thru, a 4,500 square-foot restaurant with a drive-thru and a 95,000 square-foot self-storage facility in the CCS-2 Zoning District. The subject property is located at the southwest corner of 34<sup>th</sup> Street South and 42<sup>nd</sup> Avenue South and is within the Skyway Marina District Center Overlay.

The loading area for the self-storage facility will be located along the southern side of the building. The loading area will be screened from the adjacent commercial property with an 8-foot-high fence. The apartment building is located along the west side of the subject property. The apartment building will sit on top of a two-story parking garage.

The apartment building is situated up towards 42<sup>nd</sup> Avenue South with one of the residential lobbies at the northeast corner of the building. A second residential lobby will be located along the center of the eastern façade.

Vehicular access for the development will be from 34<sup>th</sup> Street South and 42<sup>nd</sup> Avenue South. The primary vehicular access to the commercial uses and secondary access to the residential uses will be from 34<sup>th</sup> Street South. The vehicular access that is located south of the multi-family apartment building along 42<sup>nd</sup> Avenue will provide access to both the commercial and residential uses. The vehicular access along the western side of the property from 42<sup>nd</sup> Avenue South will only provide access to the residential parking garage. The vehicular access along 42<sup>nd</sup> Avenue South, south of the apartment building, will have angled parking that will provide parking for guests visiting residents of the development. The apartment building and restaurant will be placed close to the access drive. Sidewalks will be integrated throughout the project, connecting the apartment building to the commercial uses and to the abutting public rights-of-way. Pedestrian crosswalks are also integrated throughout the project interior.

The proposed buildings will be of a contemporary style of architecture. The structures will be finished with stucco, metal, block and hardie board siding. The buildings are simple rectangular forms that have been oriented horizontally, this horizontal form has been broken down by incorporating projecting rectangular forms that are oriented vertically. Open air balconies have been incorporated onto the façade of the apartment building. The buildings also incorporate a few different types of building finishes and textures to articulate the façades. The horizonal form is also broken down into smaller forms by utilizing altering roof lines, awnings and corner tower features.