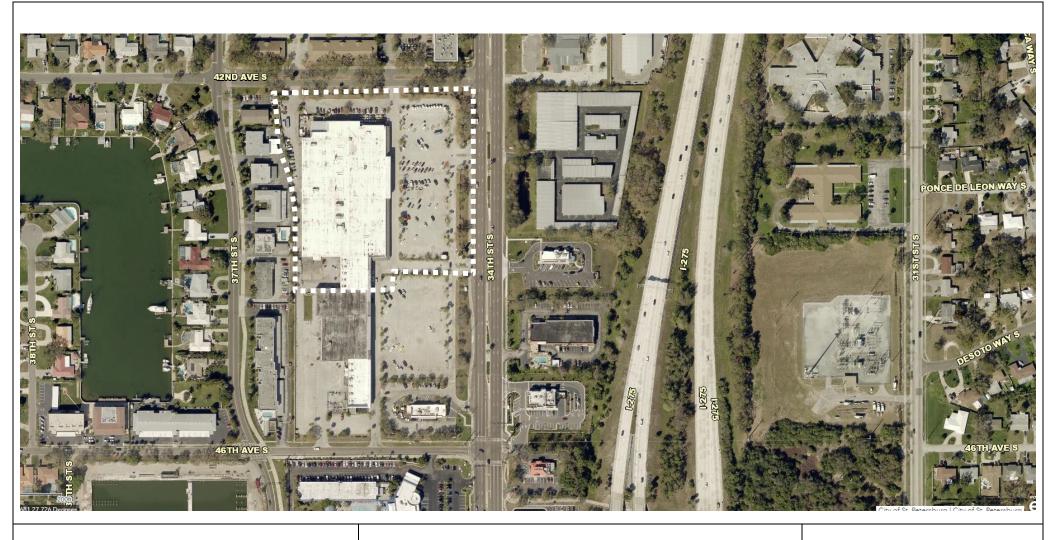

ADDRESS: 4311 34<sup>th</sup> Street South

PARCEL ID NO.: 03-32-16-11739-001-0010

LEGAL DESCRIPTION: On File

ZONING: Corridor Commercial Suburban (CCS-2)

Page 2 of 8

DRC Case No.: 21-31000009

**SITE AREA TOTAL:** 342,641 square feet or 7.87 acres

#### The Request:

The applicant seeks approval of a site plan to to construct an 8-story building with 400-dwelling units, a 2,400 square-foot bank with a drive-thru, a 4,500 square-foot restaurant with a drive-thru and a 95,000 square-foot self-storage facility in the CCS-2 Zoning District. The subject property is located at the southwest corner of 34<sup>th</sup> Street South and 42<sup>nd</sup> Avenue South and is within the Skyway Marina District Center Overlay.

Case No.: 21-31000009

Address: 4311 34th Street South