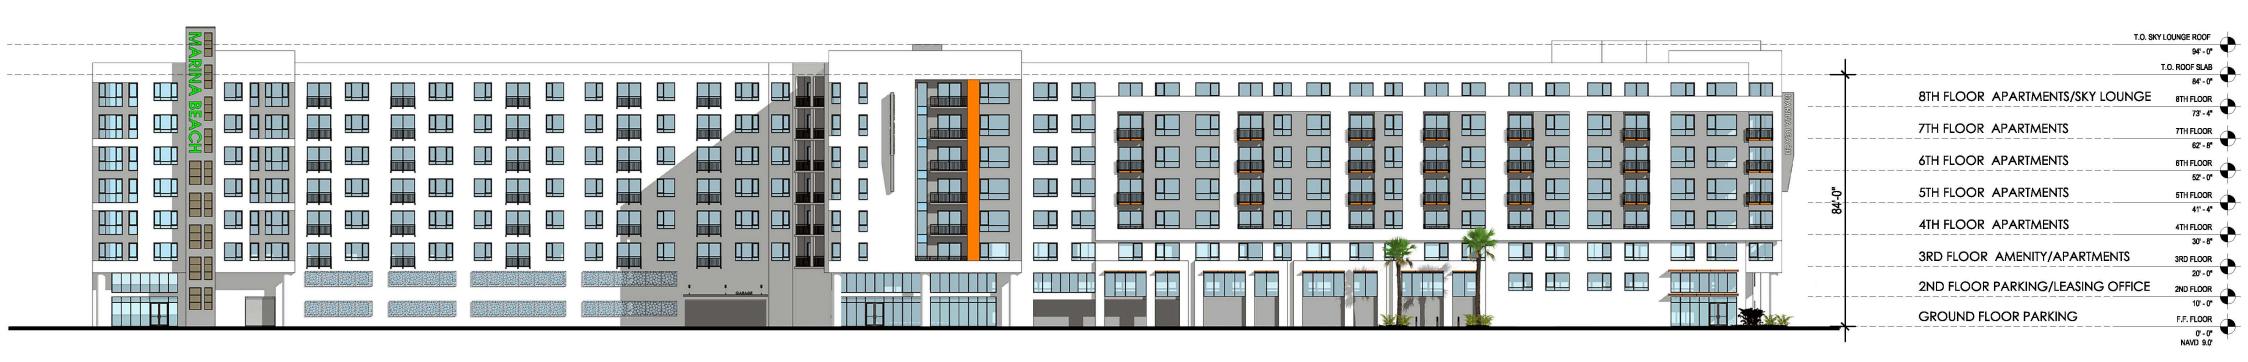

**BUILDING HEIGHT:** 

Existing: 25 feet Proposed: 84 feet Permitted: 84 feet

The proposed buildings will be of a contemporary style of architecture. The structures will be finished with stucco, metal, block and hardie board siding. The buildings are simple rectangular forms that have been oriented horizontally, this horizontal form has been broken down by incorporating projecting rectangular forms that are oriented vertically. Open air balconies have been incorporated onto the façade of the apartment building. The buildings also incorporate a few different types of building finishes and textures to articulate the façades. The horizonal form is also broken down into smaller forms by utilizing altering roof lines, awnings and corner tower features.