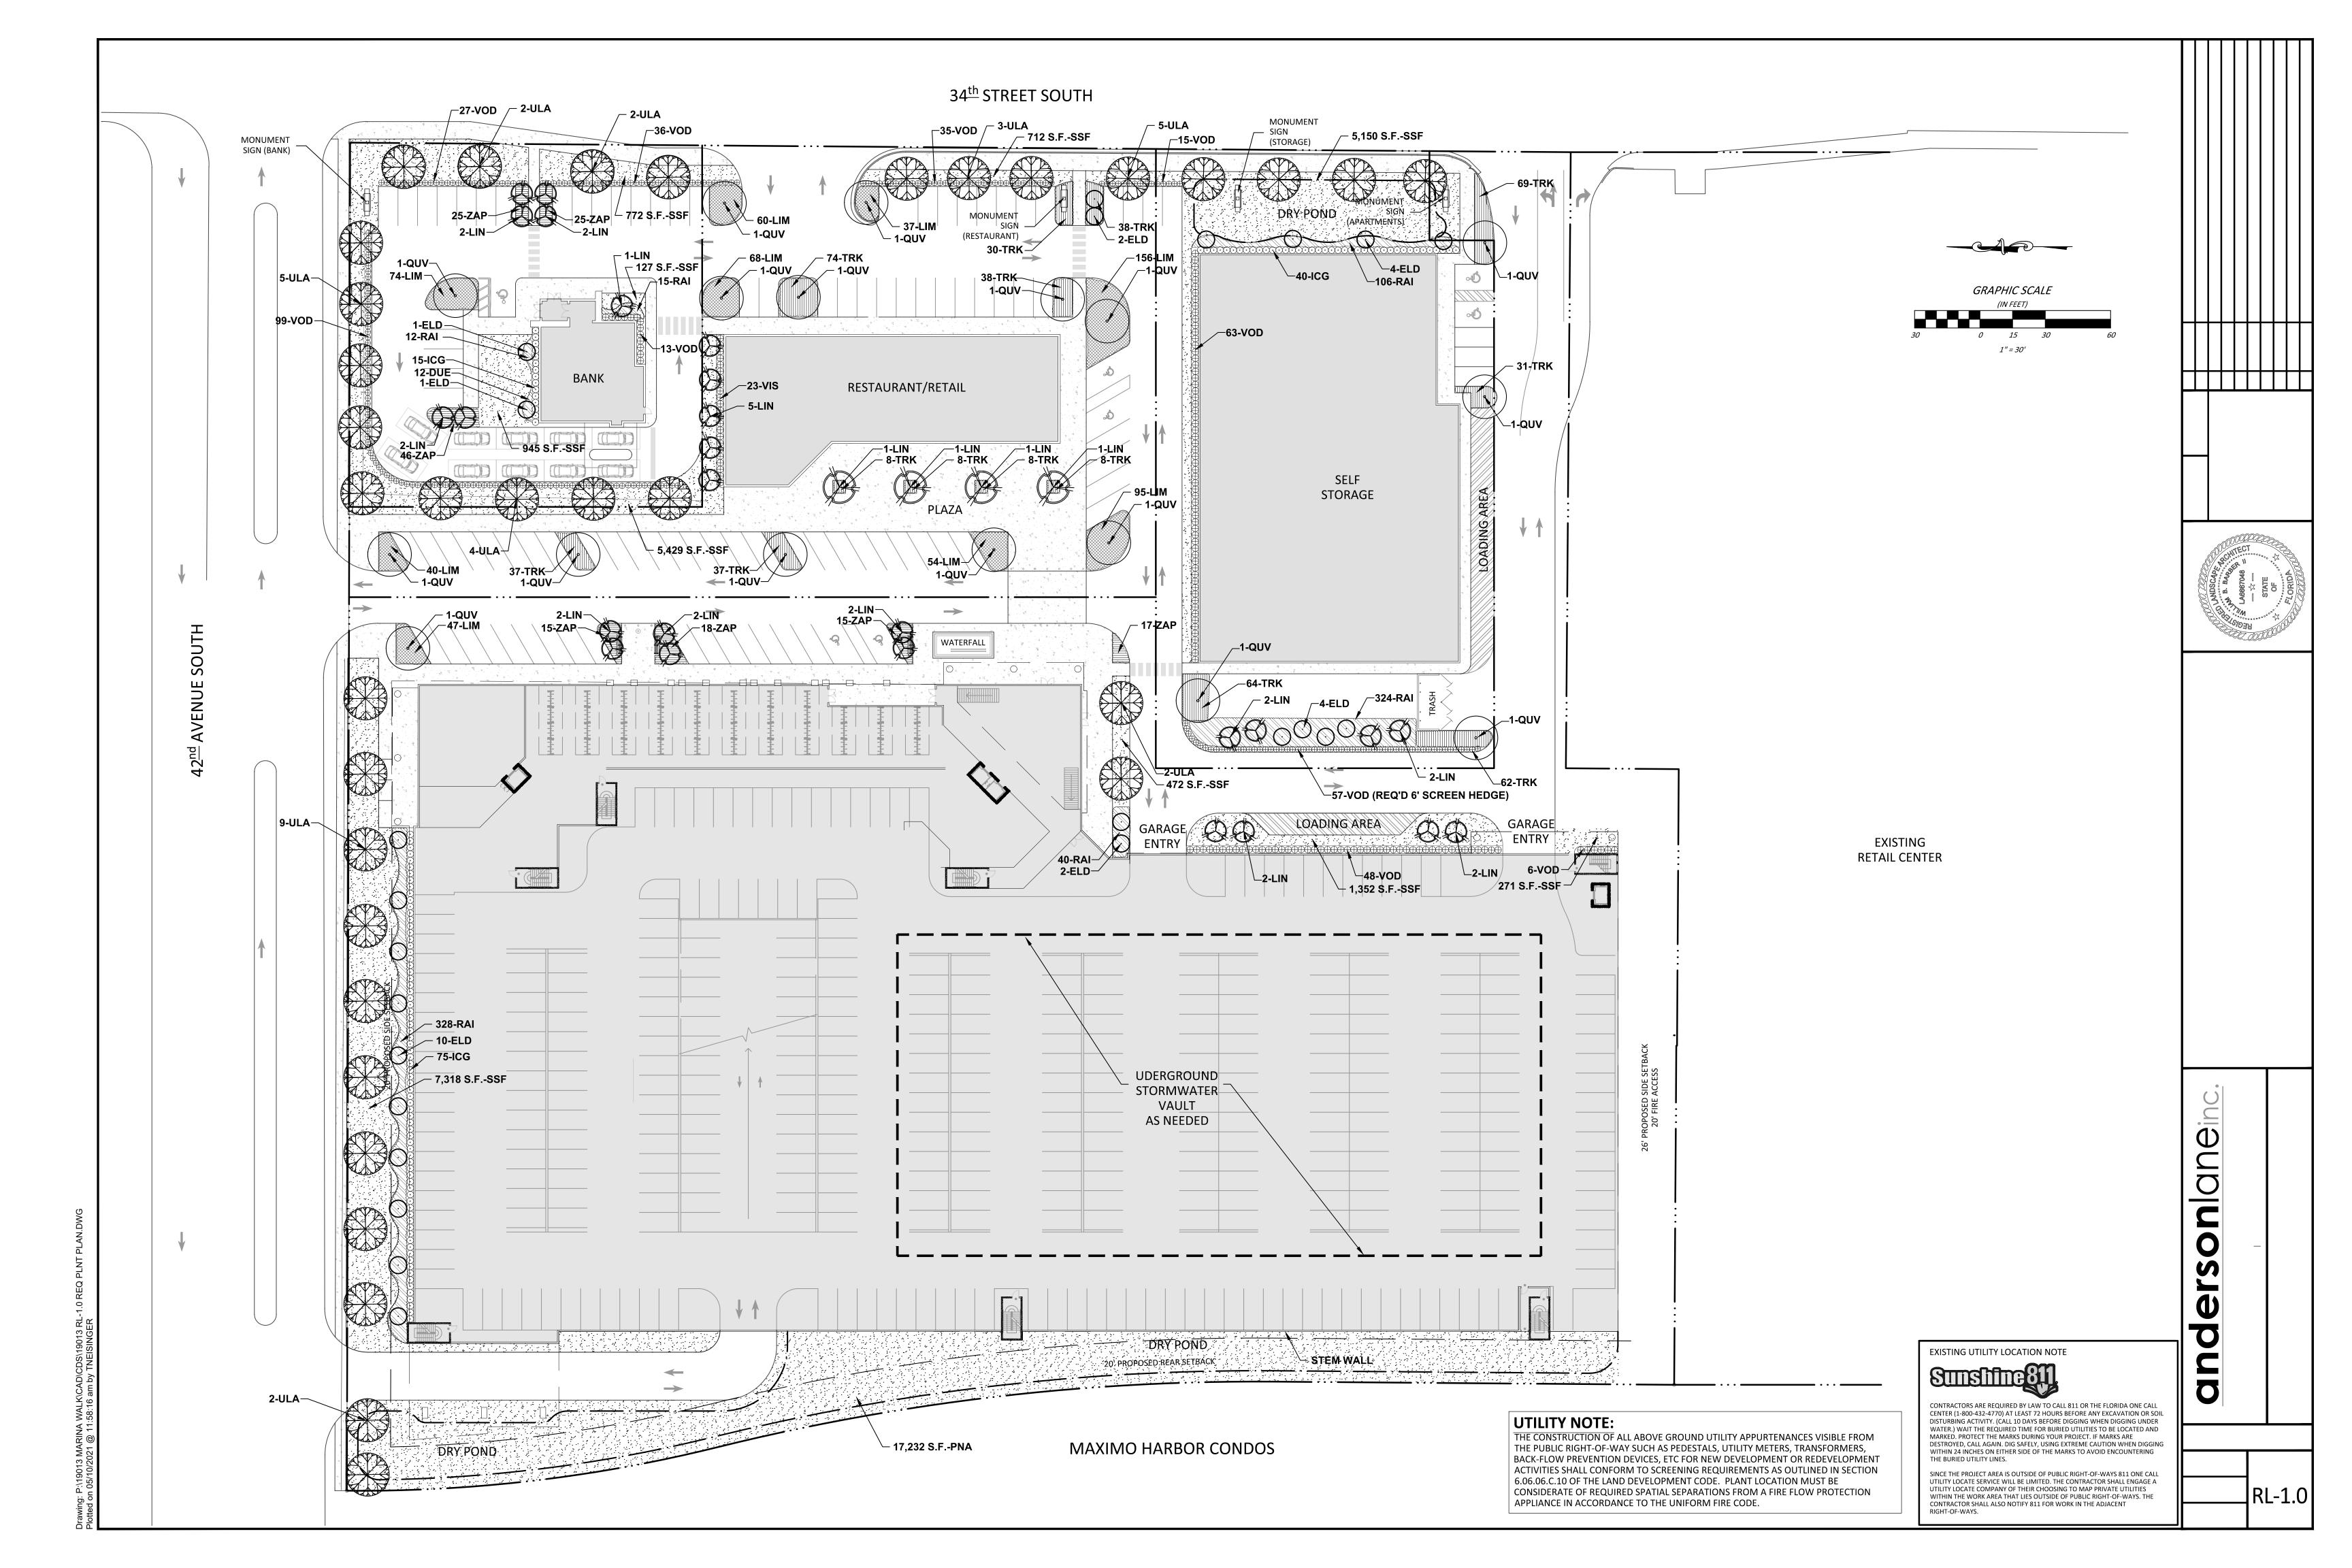

#### The Request:

The applicant seeks approval of a site plan to to construct an 8-story building with 400-dwelling units, a 2,400 square-foot bank with a drive-thru, a 4,500 square-foot restaurant with a drive-thru and a 95,000 square-foot self-storage facility in the CCS-2 Zoning District. The subject property is located at the southwest corner of 34<sup>th</sup> Street South and 42<sup>nd</sup> Avenue South and is within the Skyway Marina District Center Overlay.

### **Current Proposal:**

The existing 111,834 square foot shopping center was built in 1979. Currently, the center is occupied by an 850-unit self-storage facility and commercial tenants. The applicant proposes to demolish the existing center to construct the new development.

The proposed bank with drive-thru will be situated towards the northeast corner of the subject property, the self-storage building will be located along the southern side of the subject property and the proposed restaurant will be situated between the bank and self-storage building. Surface parking for the commercial uses will be located adjacent to the buildings. The drive-thru for the bank will be at the rear of the building and the stacking for each drive-thru lane will exceed the minimum of three stacking spaces.

The loading area for the self-storage facility will be located along the southern side of the building. The loading area will be screened from the adjacent commercial property with an 8-foot-high fence. The apartment building is located along the west side of the subject property. The apartment building will sit on top of a two-story parking garage.

The apartment building is situated up towards 42<sup>nd</sup> Avenue South with one of the residential lobbies at the northeast corner of the building. A second residential lobby will be located along the center of the eastern façade.

Vehicular access for the development will be from 34<sup>th</sup> Street South and 42<sup>nd</sup> Avenue South. The primary vehicular access to the commercial uses and secondary access to the residential uses will be from 34<sup>th</sup> Street South. The vehicular access that is located south of the multi-family apartment building along 42<sup>nd</sup> Avenue will provide access to both the commercial and residential uses. The vehicular access along the western side of the property from 42<sup>nd</sup> Avenue South will only provide access to the residential parking garage. The vehicular access along 42<sup>nd</sup> Avenue South, south of the apartment building, will have angled parking that will provide parking for guests visiting residents of the development. The apartment building and restaurant will be placed close to the access drive. Sidewalks will be integrated throughout the project, connecting the apartment building to the commercial uses and to the abutting public rights-of-way. Pedestrian crosswalks are also integrated throughout the project interior.

The proposed buildings will be of a contemporary style of architecture. The structures will be finished with stucco, metal, block and hardie board siding. The buildings are simple rectangular forms that have been oriented horizontally, this horizontal form has been broken down by incorporating projecting rectangular forms that are oriented vertically. Open air balconies have been incorporated onto the façade of the apartment building. The buildings also incorporate a few different types of building finishes and textures to articulate the façades. The horizonal form is also broken down into smaller forms by utilizing altering roof lines, awnings and corner tower features.