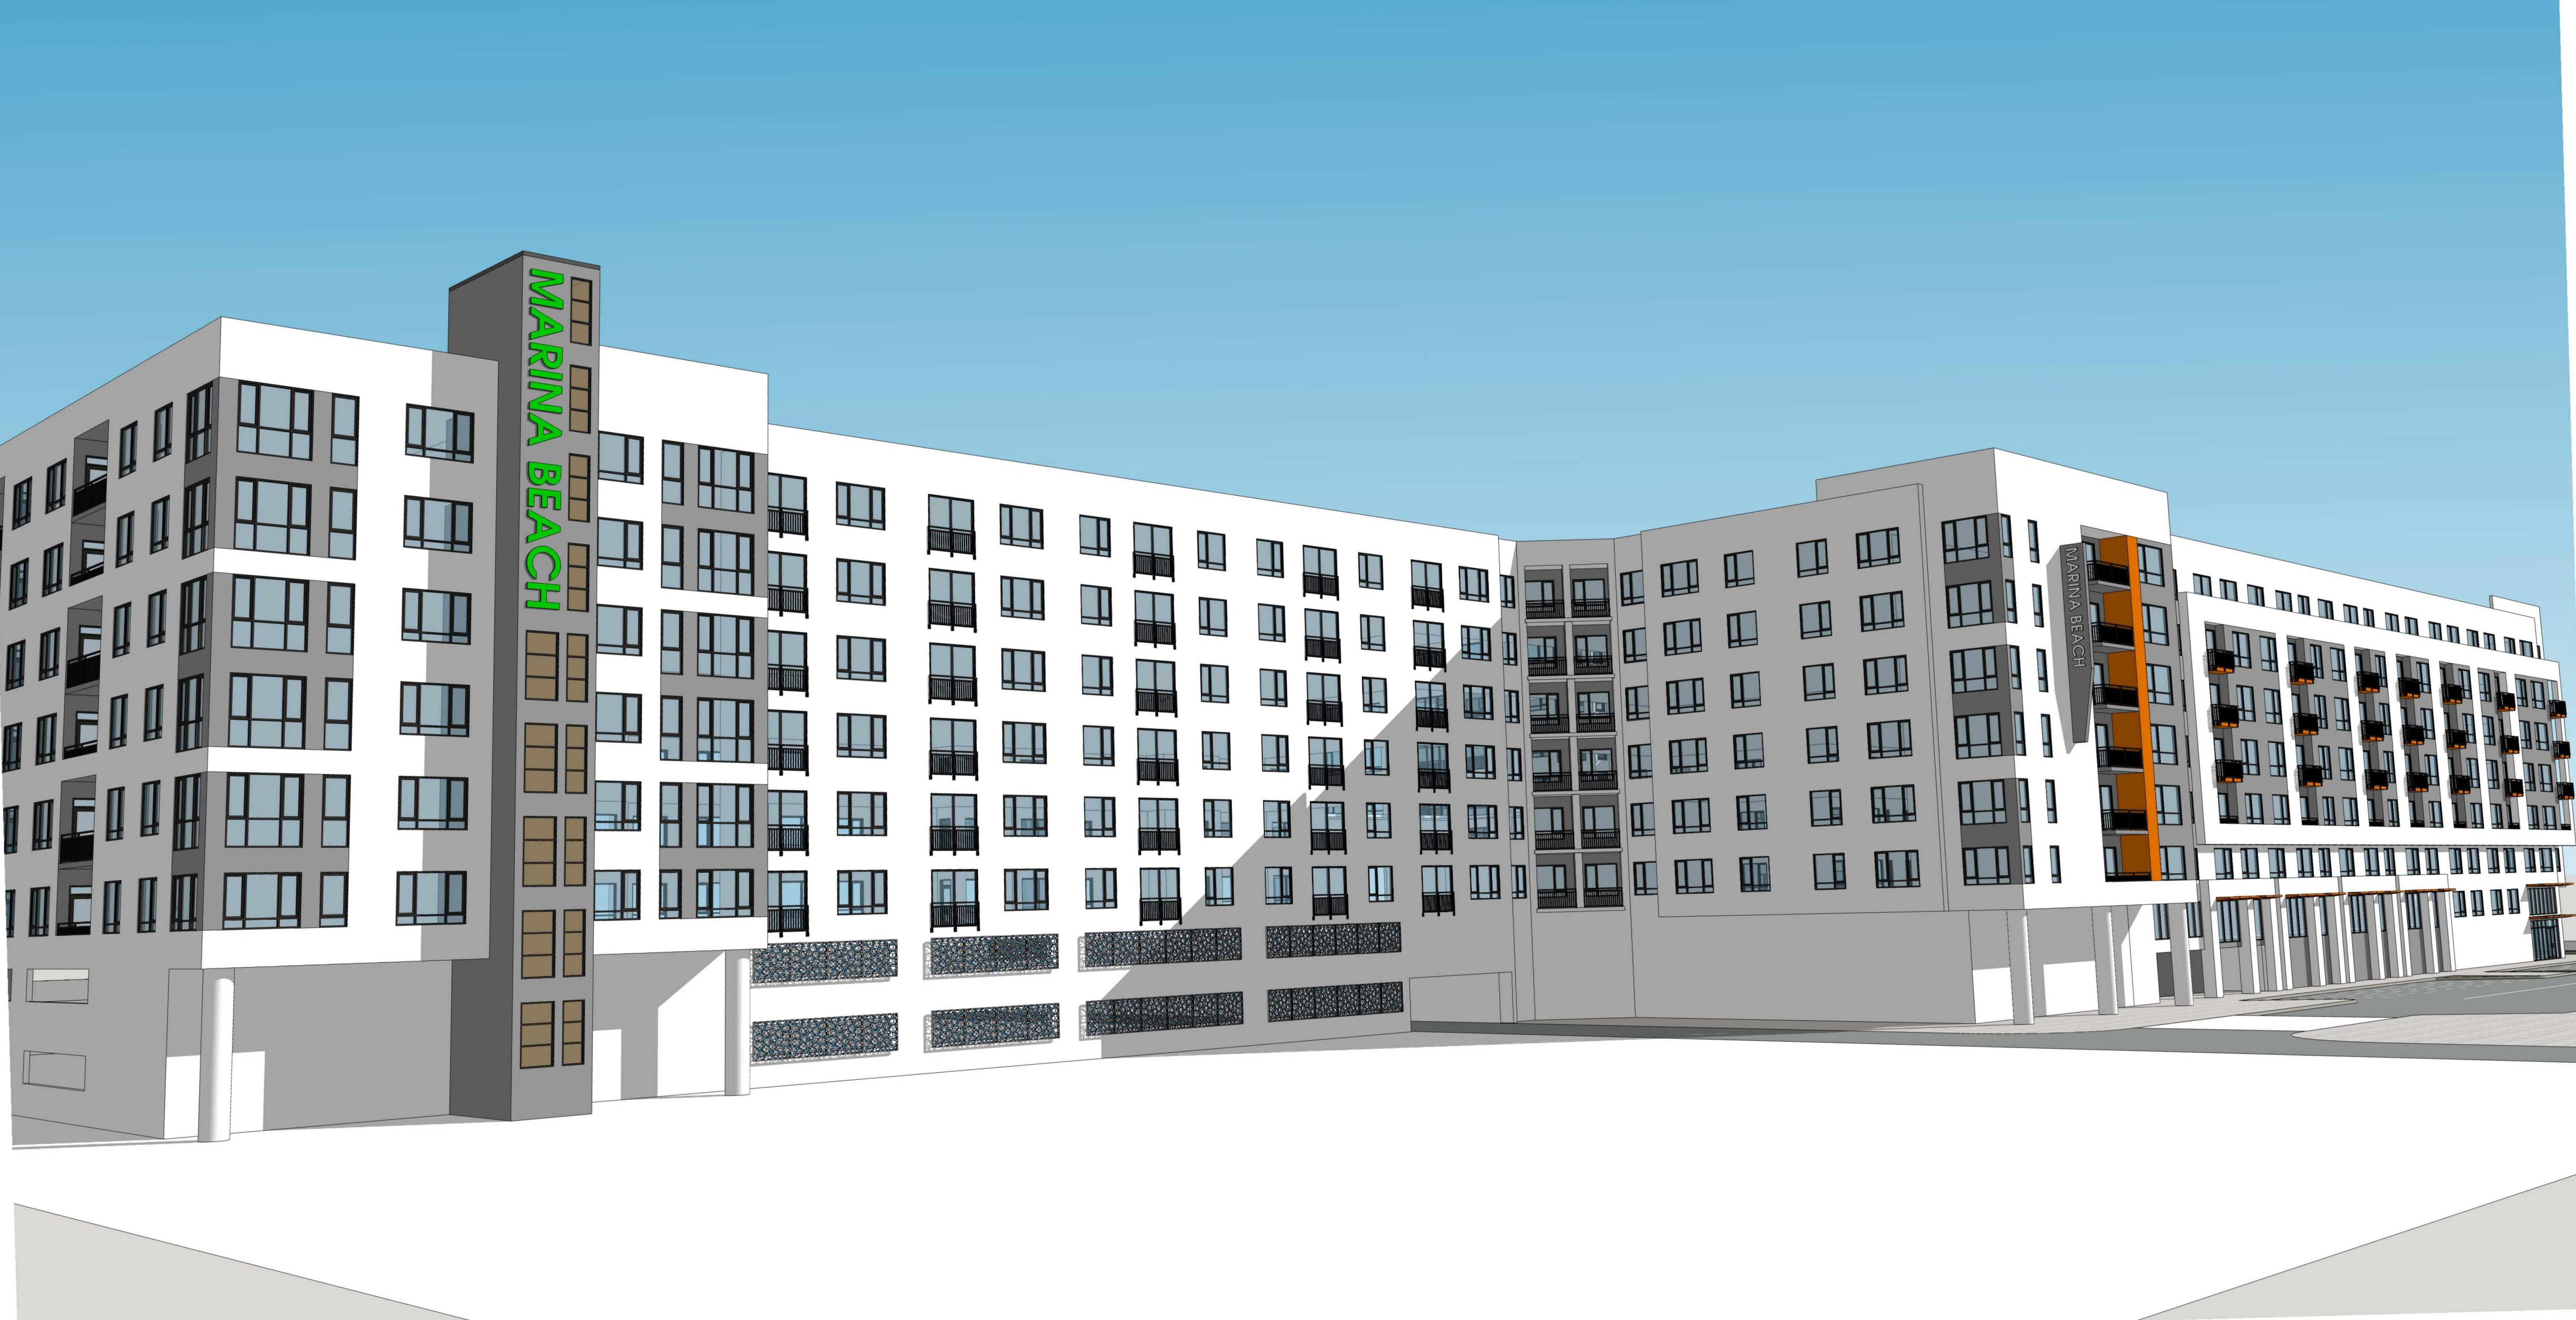

The proposed buildings will be of a contemporary style of architecture. The structures will be finished with stucco, metal, block and hardie board siding. The buildings are simple rectangular forms that have been oriented horizontally, this horizontal form has been broken down by incorporating projecting rectangular forms that are oriented vertically. Open air balconies have been incorporated onto the façade of the apartment building. The buildings also incorporate a few different types of building finishes and textures to articulate the façades. The horizonal form is also broken down into smaller forms by utilizing altering roof lines, awnings and corner tower features.

# Agrina Beach Apartments

Date: **May 06, 2021**SHEET TITLE

Elevations

SHEET NUMBER

ARCHITECT CERTIFIES, TO THE BEST OF HIS KNOWLEDGE, THAT ALL PLANS AND SPECIFICATIONS COMPLY WITH THE MINIMUM BUILDING CODES.