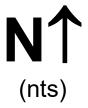

#### Landscaping Requirements:

Page 6 of 8

DRC Case No.: 21-31000009

1. The applicant shall submit a revised landscape plan, which complies with the plan approved by the DRC and includes any modifications as required by the DRC. The DRC grants the Planning & Development Services Department discretion to modify the approved landscape plan where necessary due to unforeseen circumstances (e.g. stormwater requirements, utility conflicts, conflicts with existing trees, etc.), provided the intent of the applicable ordinance(s) is/are maintained. Landscaping plans shall be in accordance with Chapter 16, Article 16.40, Section 16.40.060 of the City Code entitled "Landscaping and Irrigation."

- 2. Any plans for tree removal and permitting shall be submitted to the Development Services Division for approval.
- 3. All existing and newly planted trees and shrubs shall be mulched with three (3) inches of organic matter within a two (2) foot radius around the trunk of the tree.
- 4. The applicant shall install an automatic underground irrigation system in all landscaped areas. Drip irrigation may be permitted as specified within Chapter 16, Article 16.40, Section 16.40.060.2.2.
- 5. Concrete curbing, wheelstops, or other types of physical barriers shall be provided around/within all vehicular use areas to protect landscaped areas.
- 6. Any healthy existing oak trees over two (2) inches in diameter shall be preserved or relocated if feasible.
- 7. Any trees to be preserved shall be protected during construction in accordance with Chapter 16, Article 16.40.060.5 and Section 16.40.060.2.1.3 of City Code.