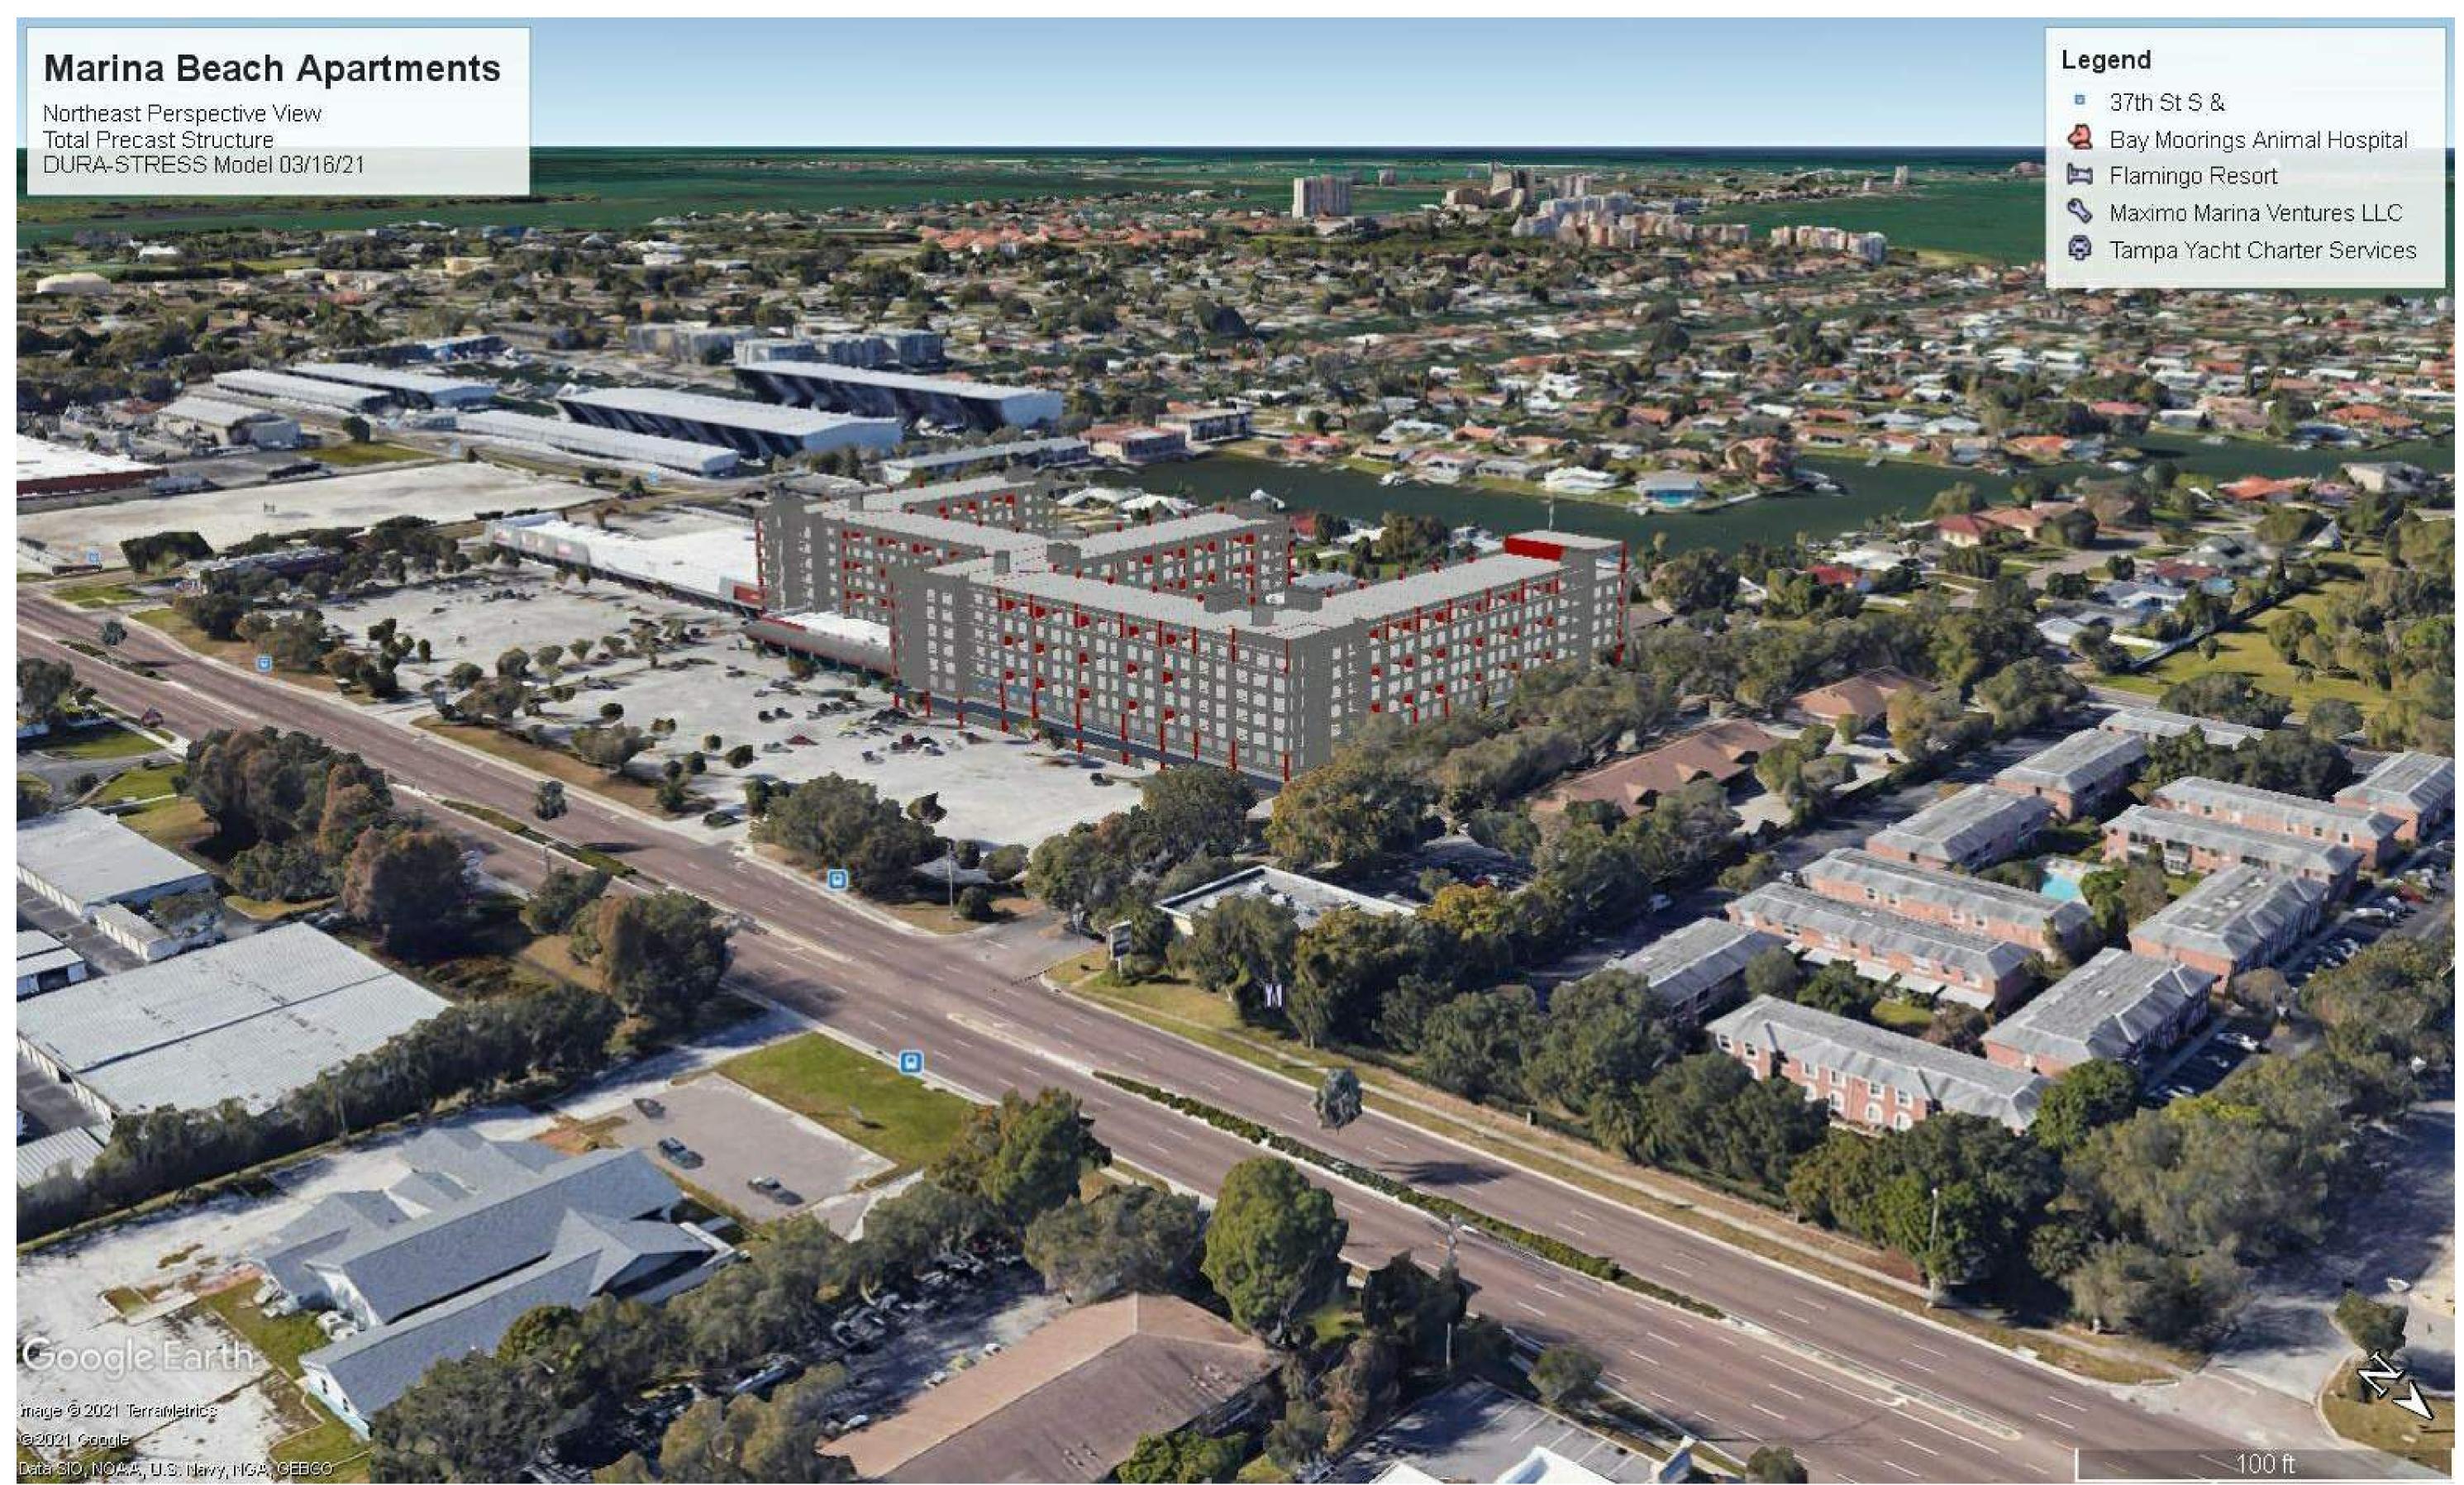

#### The Request:

The applicant seeks approval of a site plan to to construct an 8-story building with 400-dwelling units, a 2,400 square-foot bank with a drive-thru, a 4,500 square-foot restaurant with a drive-thru and a 95,000 square-foot self-storage facility in the CCS-2 Zoning District. The subject property is located at the southwest corner of 34<sup>th</sup> Street South and 42<sup>nd</sup> Avenue South and is within the Skyway Marina District Center Overlay.

### **Current Proposal:**

The existing 111,834 square foot shopping center was built in 1979. Currently, the center is occupied by an 850-unit self-storage facility and commercial tenants. The applicant proposes to demolish the existing center to construct the new development.

The proposed bank with drive-thru will be situated towards the northeast corner of the subject property, the self-storage building will be located along the southern side of the subject property and the proposed restaurant will be situated between the bank and self-storage building. Surface parking for the commercial uses will be located adjacent to the buildings. The drive-thru for the bank will be at the rear of the building and the stacking for each drive-thru lane will exceed the minimum of three stacking spaces.

The loading area for the self-storage facility will be located along the southern side of the building. The loading area will be screened from the adjacent commercial property with an 8-foot-high fence. The apartment building is located along the west side of the subject property. The apartment building will sit on top of a two-story parking garage.

The apartment building is situated up towards 42<sup>nd</sup> Avenue South with one of the residential lobbies at the northeast corner of the building. A second residential lobby will be located along the center of the eastern façade.

Vehicular access for the development will be from 34<sup>th</sup> Street South and 42<sup>nd</sup> Avenue South. The primary vehicular access to the commercial uses and secondary access to the residential uses will be from 34<sup>th</sup> Street South. The vehicular access that is located south of the multi-family apartment building along 42<sup>nd</sup> Avenue will provide access to both the commercial and residential uses. The vehicular access along the western side of the property from 42<sup>nd</sup> Avenue South will only provide access to the residential parking garage. The vehicular access along 42<sup>nd</sup> Avenue South, south of the apartment building, will have angled parking that will provide parking for guests visiting residents of the development. The apartment building and restaurant will be placed close to the access drive. Sidewalks will be integrated throughout the project, connecting the apartment building to the commercial uses and to the abutting public rights-of-way. Pedestrian crosswalks are also integrated throughout the project interior.

The proposed buildings will be of a contemporary style of architecture. The structures will be finished with stucco, metal, block and hardie board siding. The buildings are simple rectangular forms that have been oriented horizontally, this horizontal form has been broken down by incorporating projecting rectangular forms that are oriented vertically. Open air balconies have been incorporated onto the façade of the apartment building. The buildings also incorporate a few different types of building finishes and textures to articulate the façades. The horizonal form is also broken down into smaller forms by utilizing altering roof lines, awnings and corner tower features.