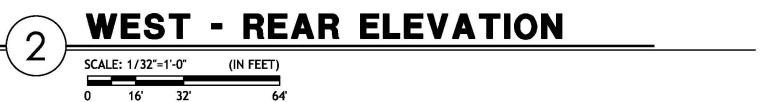

The proposed buildings will be of a contemporary style of architecture. The structures will be finished with stucco, metal, block and hardie board siding. The buildings are simple rectangular forms that have been oriented horizontally, this horizontal form has been broken down by incorporating projecting rectangular forms that are oriented vertically. Open air balconies have been incorporated onto the façade of the apartment building. The buildings also incorporate a few different types of building finishes and textures to articulate the façades. The horizonal form is also broken down into smaller forms by utilizing altering roof lines, awnings and corner tower features.

**BUILDING HEIGHT:** 

Existing: 25 feet Proposed: 84 feet Permitted: 84 feet

#### The Request:

The applicant seeks approval of a site plan to to construct an 8-story building with 400-dwelling units, a 2,400 square-foot bank with a drive-thru, a 4,500 square-foot restaurant with a drive-thru and a 95,000 square-foot self-storage facility in the CCS-2 Zoning District. The subject property is located at the southwest corner of 34<sup>th</sup> Street South and 42<sup>nd</sup> Avenue South and is within the Skyway Marina District Center Overlay.