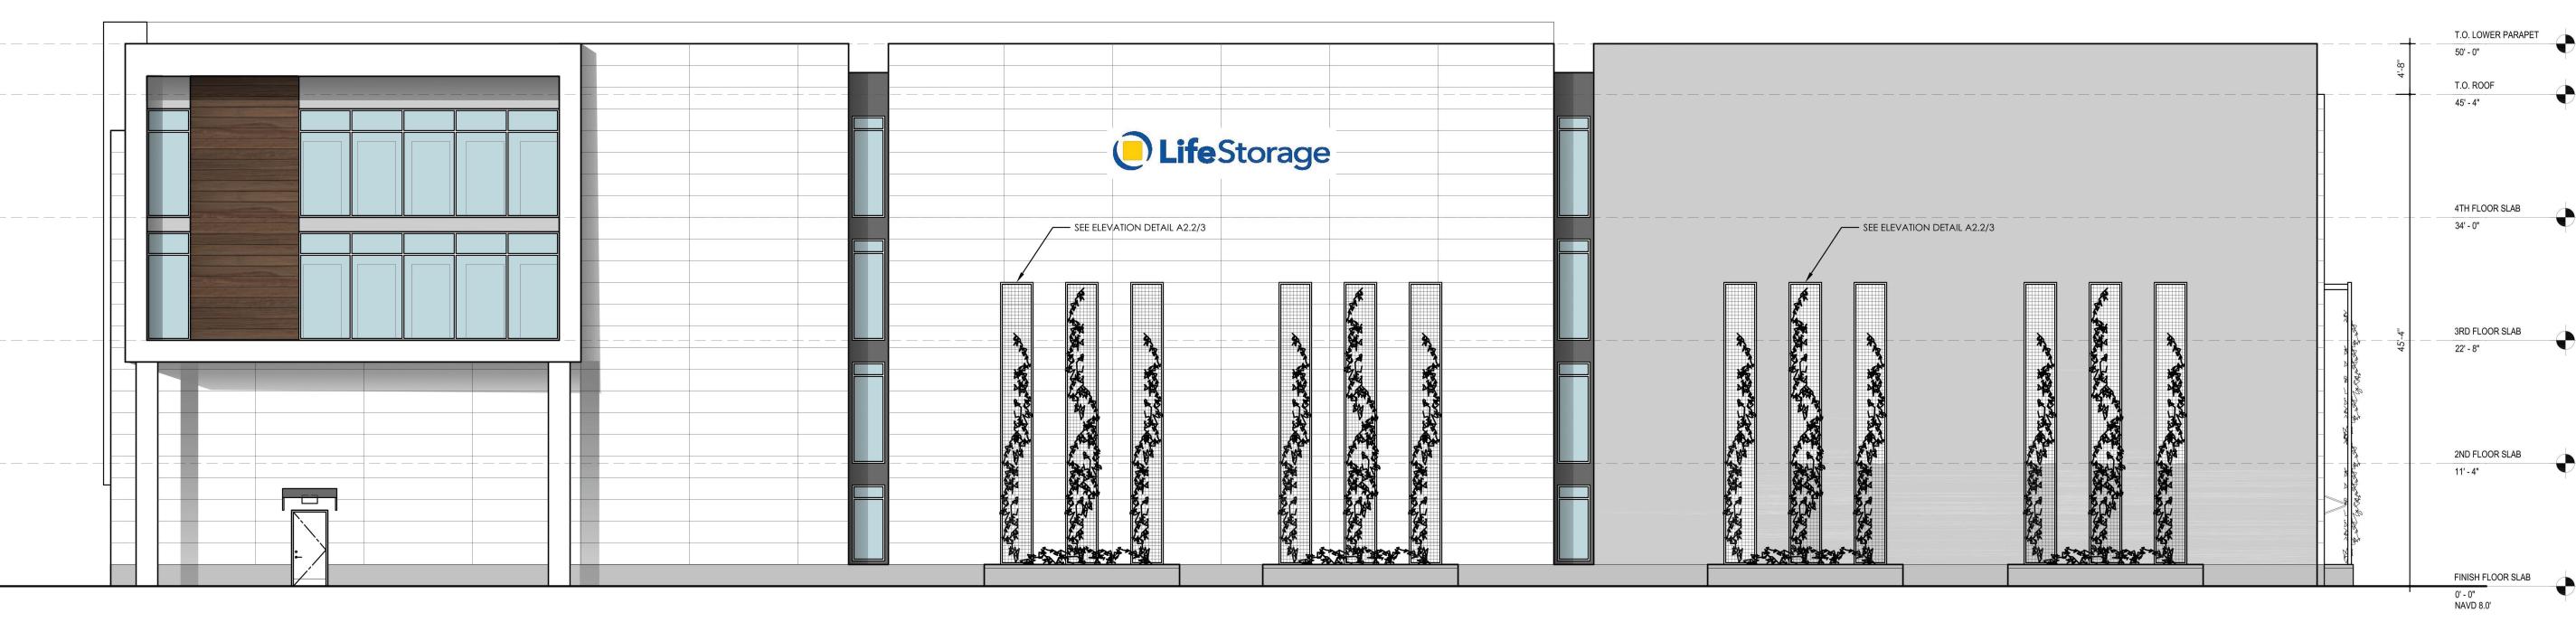

The proposed buildings will be of a contemporary style of architecture. The structures will be finished with stucco, metal, block and hardie board siding. The buildings are simple rectangular forms that have been oriented horizontally, this horizontal form has been broken down by incorporating projecting rectangular forms that are oriented vertically. Open air balconies have been incorporated onto the façade of the apartment building. The buildings also incorporate a few different types of building finishes and textures to articulate the façades. The horizonal form is also broken down into smaller forms by utilizing altering roof lines, awnings and corner tower features.

Date: **May 06, 2021**SHEET TITLE

Elevations

SHEET NUMBER

ARCHITECT CERTIFIES, TO THE BEST OF HIS KNOWLEDGE, THAT ALL PLANS AND SPECIFICATIONS COMPLY WITH THE MINIMUM BUILDING CODES.