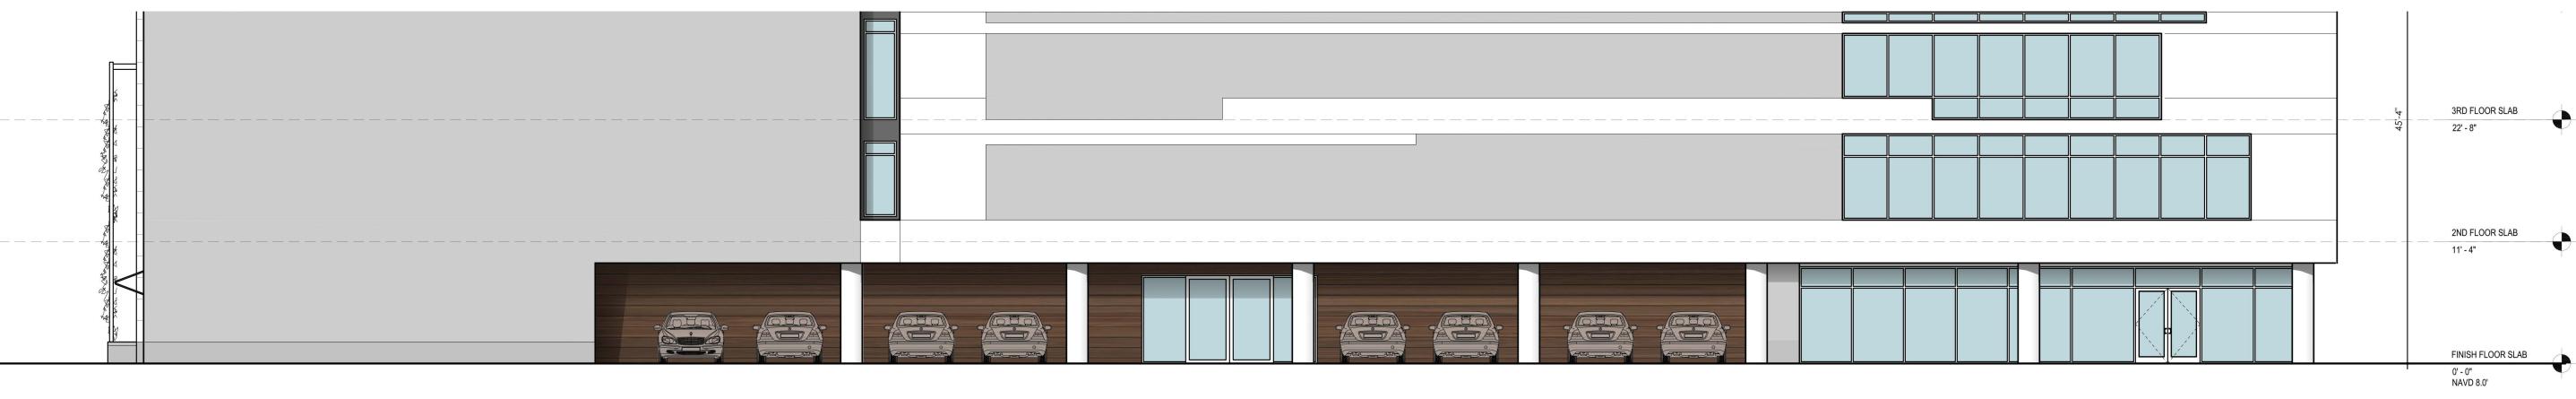

The loading area for the self-storage facility will be located along the southern side of the building. The loading area will be screened from the adjacent commercial property with an 8-foot-high fence. The apartment building is located along the west side of the subject property. The apartment building will sit on top of a two-story parking garage.

The proposed buildings will be of a contemporary style of architecture. The structures will be finished with stucco, metal, block and hardie board siding. The buildings are simple rectangular forms that have been oriented horizontally, this horizontal form has been broken down by incorporating projecting rectangular forms that are oriented vertically. Open air balconies have been incorporated onto the façade of the apartment building. The buildings also incorporate a few different types of building finishes and textures to articulate the façades. The horizonal form is also broken down into smaller forms by utilizing altering roof lines, awnings and corner tower features.